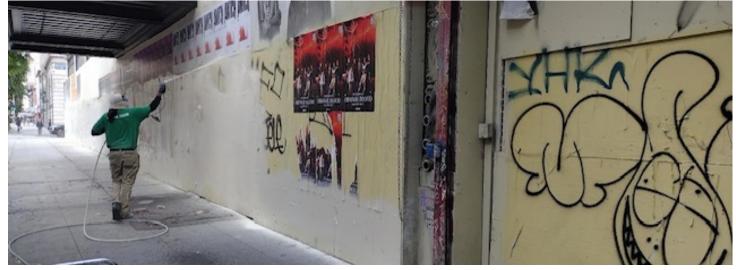

Total cleaning tasks completed: |              |
|---------------------------------|--------------|
| Graffiti Removal Hours:         | 158.5 Hours  |
| Pressure Washing:               | 465.28 Hours |
| Pressure Washing Block faces:   | 835          |
| Pressure Washing Gallons Used:  | 16,039       |
| Graffiti Tags Abated:           | 1,035        |

#### **Pressure Washing!**



**Pressure Washing Gallons Used** 

16,039

#### Let's Talk Graffiti!



**Graffiti Tags Abated** 

1,035











Before/After









Before/After









### Before & After











Before/After









Before/After









### Before & After











Before/After









Before/After



















Before/After









Before/After









### Before & After



#### Before/After



















Before/After



















Before/After









Before/After









### Before & After



#### Before/After

















Before/After













### **Power Washing Program**





Broadway-Main St (Sidewalk and Street)