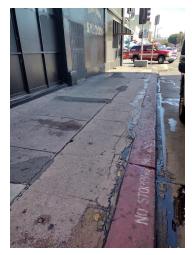

## Clean Team Snapshot | November 2023





| Total cleaning tasks completed: |              |
|---------------------------------|--------------|
| Graffiti Removal Hours:         | 158.5 Hours  |
| Pressure Washing:               | 465.28 Hours |
| Pressure Washing Block faces:   | 835          |
| Pressure Washing Gallons Used:  | 16,039       |
| Graffiti Tags Abated:           | 1,035        |

#### **Pressure Washing!**



**Pressure Washing Gallons Used** 

16,039

#### Let's Talk Graffiti!



**Graffiti Tags Abated** 

1,035











Before/After









Before/After









### Before & After











Before/After









Before/After









### Before & After











Before/After









Before/After



















Before/After









Before/After









### Before & After



#### Before/After



















Before/After



















Before/After









Before/After









### Before & After



#### Before/After

















Before/After













### **Power Washing Program**





Broadway-Main St (Sidewalk and Street)