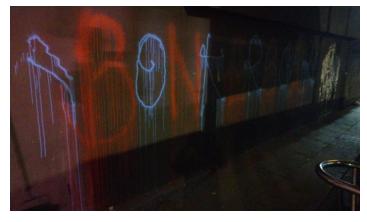

essure Washing:               | 465.28 Hours |
| Pressure Washing Block faces:   | 835          |
| Pressure Washing Gallons Used:  | 16,039       |
| Graffiti Tags Abated:           | 1,035        |

#### **Pressure Washing!**



**Pressure Washing Gallons Used** 

16,039

#### Let's Talk Graffiti!



**Graffiti Tags Abated** 

1,035











Before/After









Before/After









### Before & After











Before/After









Before/After









### Before & After











Before/After









Before/After



















Before/After









Before/After









### Before & After



#### Before/After



















Before/After



















Before/After









Before/After









### Before & After



#### Before/After

















Before/After













### **Power Washing Program**





Broadway-Main St (Sidewalk and Street)