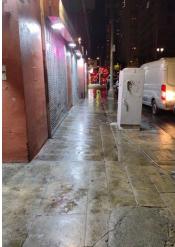

## Clean Team Snapshot | November 2023





| Total cleaning tasks completed: |              |
|---------------------------------|--------------|
| Graffiti Removal Hours:         | 158.5 Hours  |
| Pressure Washing:               | 465.28 Hours |
| Pressure Washing Block faces:   | 835          |
| Pressure Washing Gallons Used:  | 16,039       |
| Graffiti Tags Abated:           | 1,035        |

#### **Pressure Washing!**



**Pressure Washing Gallons Used** 

16,039

#### Let's Talk Graffiti!



**Graffiti Tags Abated** 

1,035











Before/After









Before/After









### Before & After











Before/After









Before/After









### Before & After











Before/After









Before/After



















Before/After









Before/After









### Before & After



#### Before/After



















Before/After



















Before/After









Before/After









### Before & After



#### Before/After

















Before/After













### **Power Washing Program**





Broadway-Main St (Sidewalk and Street)