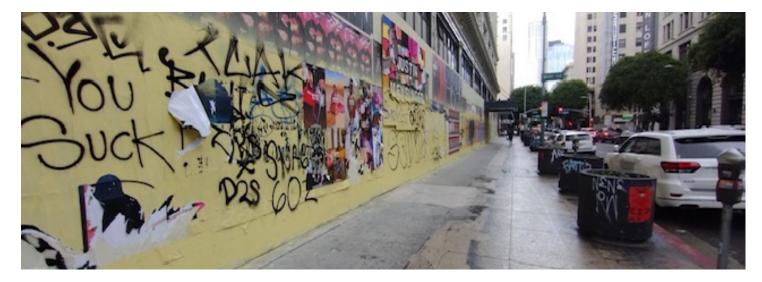

| Total cleaning tasks completed: |              |
|---------------------------------|--------------|
| Graffiti Removal Hours:         | 158.5 Hours  |
| Pressure Washing:               | 465.28 Hours |
| Pressure Washing Block faces:   | 835          |
| Pressure Washing Gallons Used:  | 16,039       |
| Graffiti Tags Abated:           | 1,035        |

#### **Pressure Washing!**



**Pressure Washing Gallons Used** 

16,039

#### Let's Talk Graffiti!



**Graffiti Tags Abated** 

1,035











Before/After









Before/After









### Before & After











Before/After









Before/After









### Before & After











Before/After









Before/After



















Before/After









Before/After









### Before & After



#### Before/After



















Before/After



















Before/After









Before/After









### Before & After



#### Before/After

















Before/After













### **Power Washing Program**





Broadway-Main St (Sidewalk and Street)