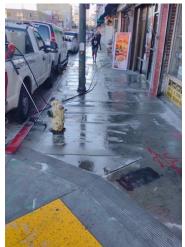

## Clean Team Snapshot | November 2023





| Total cleaning tasks completed: |              |
|---------------------------------|--------------|
| Graffiti Removal Hours:         | 158.5 Hours  |
| Pressure Washing:               | 465.28 Hours |
| Pressure Washing Block faces:   | 835          |
| Pressure Washing Gallons Used:  | 16,039       |
| Graffiti Tags Abated:           | 1,035        |

#### **Pressure Washing!**



**Pressure Washing Gallons Used** 

16,039

#### Let's Talk Graffiti!



**Graffiti Tags Abated** 

1,035











Before/After









Before/After









### Before & After











Before/After









Before/After









### Before & After











Before/After









Before/After



















Before/After









Before/After









### Before & After



#### Before/After



















Before/After



















Before/After









Before/After









### Before & After



#### Before/After

















Before/After













### **Power Washing Program**





Broadway-Main St (Sidewalk and Street)