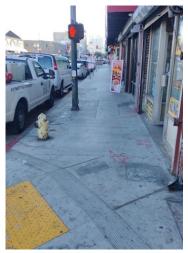

## Clean Team Snapshot | November 2023





| Total cleaning tasks completed: |              |
|---------------------------------|--------------|
| Graffiti Removal Hours:         | 158.5 Hours  |
| Pressure Washing:               | 465.28 Hours |
| Pressure Washing Block faces:   | 835          |
| Pressure Washing Gallons Used:  | 16,039       |
| Graffiti Tags Abated:           | 1,035        |

#### **Pressure Washing!**



**Pressure Washing Gallons Used** 

16,039

#### Let's Talk Graffiti!



**Graffiti Tags Abated** 

1,035











Before/After









Before/After









### Before & After











Before/After









Before/After









### Before & After











Before/After









Before/After



















Before/After









Before/After









### Before & After



#### Before/After



















Before/After



















Before/After









Before/After









### Before & After



#### Before/After

















Before/After













### **Power Washing Program**





Broadway-Main St (Sidewalk and Street)