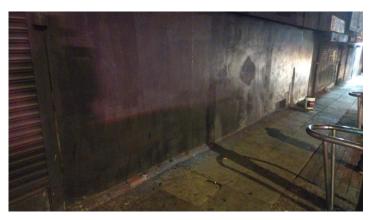

sure Washing:               | 465.28 Hours |
| Pressure Washing Block faces:   | 835          |
| Pressure Washing Gallons Used:  | 16,039       |
| Graffiti Tags Abated:           | 1,035        |

#### **Pressure Washing!**



**Pressure Washing Gallons Used** 

16,039

#### Let's Talk Graffiti!



**Graffiti Tags Abated** 

1,035











Before/After









Before/After









### Before & After











Before/After









Before/After









### Before & After











Before/After









Before/After



















Before/After









Before/After









### Before & After



#### Before/After



















Before/After



















Before/After









Before/After









### Before & After



#### Before/After

















Before/After













### **Power Washing Program**





Broadway-Main St (Sidewalk and Street)