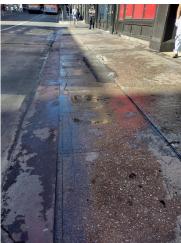

## Clean Team Snapshot | November 2023





| Total cleaning tasks completed: |              |
|---------------------------------|--------------|
| Graffiti Removal Hours:         | 158.5 Hours  |
| Pressure Washing:               | 465.28 Hours |
| Pressure Washing Block faces:   | 835          |
| Pressure Washing Gallons Used:  | 16,039       |
| Graffiti Tags Abated:           | 1,035        |

#### **Pressure Washing!**



**Pressure Washing Gallons Used** 

16,039

#### Let's Talk Graffiti!



**Graffiti Tags Abated** 

1,035











Before/After









Before/After









### Before & After











Before/After









Before/After









### Before & After











Before/After









Before/After



















Before/After









Before/After









### Before & After



#### Before/After



















Before/After



















Before/After









Before/After









### Before & After



#### Before/After

















Before/After













### **Power Washing Program**





Broadway-Main St (Sidewalk and Street)