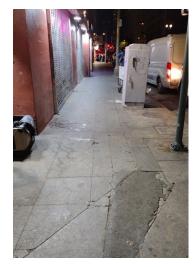

## Clean Team Snapshot | November 2023





| Total cleaning tasks completed: |              |
|---------------------------------|--------------|
| Graffiti Removal Hours:         | 158.5 Hours  |
| Pressure Washing:               | 465.28 Hours |
| Pressure Washing Block faces:   | 835          |
| Pressure Washing Gallons Used:  | 16,039       |
| Graffiti Tags Abated:           | 1,035        |

#### **Pressure Washing!**



**Pressure Washing Gallons Used** 

16,039

#### Let's Talk Graffiti!



**Graffiti Tags Abated** 

1,035











Before/After









Before/After









### Before & After











Before/After









Before/After









### Before & After











Before/After









Before/After



















Before/After









Before/After









### Before & After



#### Before/After



















Before/After



















Before/After









Before/After









### Before & After



#### Before/After

















Before/After













### **Power Washing Program**





Broadway-Main St (Sidewalk and Street)