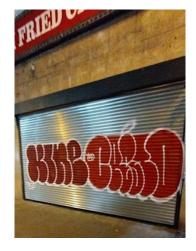

-------|
|--------------------------|---------|

| Graffiti Removal Hours:        | 158    |
|--------------------------------|--------|
| Pressure Washing:              | 649.69 |
| Pressure Washing Block faces:  | 885    |
| Pressure Washing Gallons Used: | 17,700 |
| Graffiti Tags Abated:          | 987    |

### Pressure Washing!



**Pressure Washing Gallons Used** 

17,700

### Let's Talk Graffiti!



**Graffiti Tags Abated** 

987

## Before & After











Before/After









Before/After









## Before & After











Before/After









Before/After









## Before & After











Before/After









Before/After







### Before & After











Before/After









Before/After









### Before & After











Before/After









Before/After











## Before & After







Before/After





### **Power Washing Program**





Broadway-Main St (Sidewalk and Street)