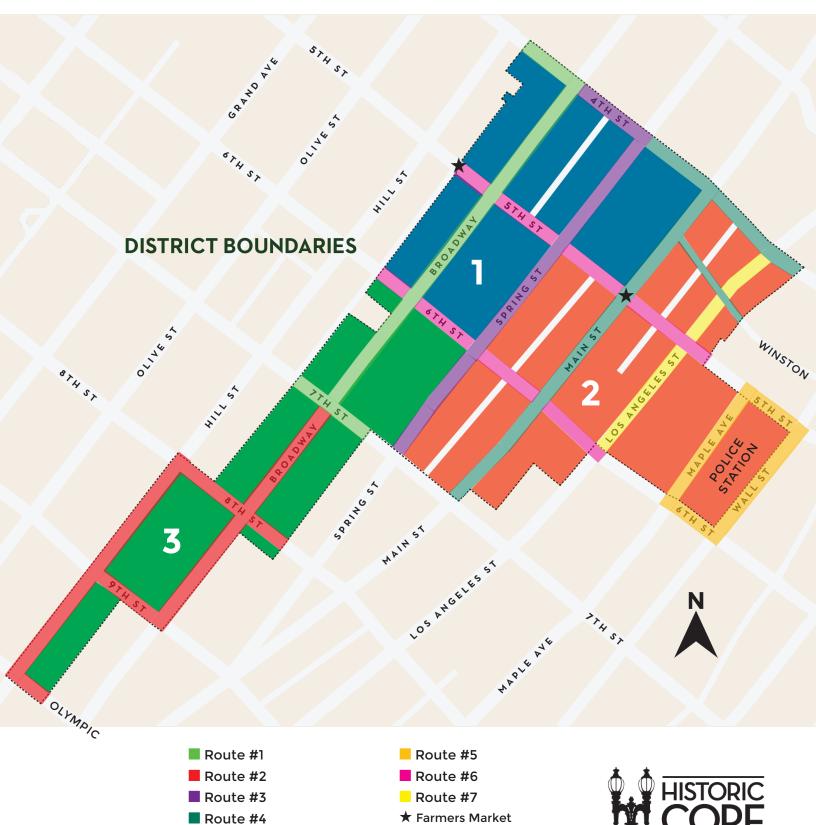

8    |
|--------------------------------|--------|
| Pressure Washing:              | 649.69 |
| Pressure Washing Block faces:  | 885    |
| Pressure Washing Gallons Used: | 17,700 |
| Graffiti Tags Abated:          | 987    |

### Pressure Washing!



**Pressure Washing Gallons Used** 

17,700

### Let's Talk Graffiti!



**Graffiti Tags Abated** 

987

## Before & After











Before/After









Before/After









## Before & After











Before/After









Before/After









## Before & After











Before/After









Before/After







### Before & After











Before/After









Before/After









### Before & After











Before/After









Before/After











## Before & After







Before/After





### **Power Washing Program**





Broadway-Main St (Sidewalk and Street)