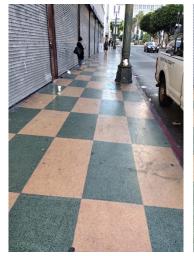

## Clean Team Snapshot | October 2023





| Total cleaning tasks com | pleted: |
|--------------------------|---------|
|--------------------------|---------|

| Graffiti Removal Hours:        | 158    |
|--------------------------------|--------|
| Pressure Washing:              | 649.69 |
| Pressure Washing Block faces:  | 885    |
| Pressure Washing Gallons Used: | 17,700 |
| Graffiti Tags Abated:          | 987    |

### Pressure Washing!



**Pressure Washing Gallons Used** 

17,700

### Let's Talk Graffiti!



**Graffiti Tags Abated** 

987

## Before & After











Before/After









Before/After









## Before & After











Before/After









Before/After









## Before & After











Before/After









Before/After







### Before & After











Before/After









Before/After









### Before & After











Before/After









Before/After











## Before & After







Before/After





### **Power Washing Program**





Broadway-Main St (Sidewalk and Street)