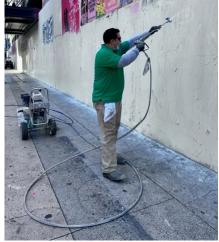

### Before & After

Before/After

Before/After

### **Power Washing Program**

Broadway-Main St (Sidewalk and Street)