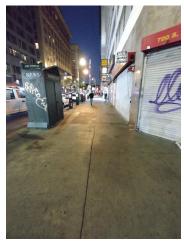

## Clean Team Snapshot | October 2023





| Total cleaning tasks com | pleted: |
|--------------------------|---------|
|--------------------------|---------|

| Graffiti Removal Hours:        | 158    |
|--------------------------------|--------|
| Pressure Washing:              | 649.69 |
| Pressure Washing Block faces:  | 885    |
| Pressure Washing Gallons Used: | 17,700 |
| Graffiti Tags Abated:          | 987    |

### Pressure Washing!



**Pressure Washing Gallons Used** 

17,700

### Let's Talk Graffiti!



**Graffiti Tags Abated** 

987

## Before & After











Before/After









Before/After









## Before & After











Before/After









Before/After









## Before & After











Before/After









Before/After







### Before & After











Before/After









Before/After









### Before & After











Before/After









Before/After











## Before & After







Before/After





### **Power Washing Program**





Broadway-Main St (Sidewalk and Street)