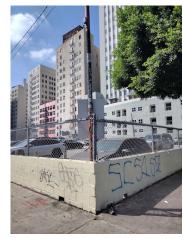

ot | October 2023





| Total cleaning tasks com | pleted: |
|--------------------------|---------|
|--------------------------|---------|

| Graffiti Removal Hours:        | 158    |
|--------------------------------|--------|
| Pressure Washing:              | 649.69 |
| Pressure Washing Block faces:  | 885    |
| Pressure Washing Gallons Used: | 17,700 |
| Graffiti Tags Abated:          | 987    |

### Pressure Washing!



**Pressure Washing Gallons Used** 

17,700

### Let's Talk Graffiti!



**Graffiti Tags Abated** 

987

## Before & After











Before/After









Before/After









## Before & After











Before/After









Before/After









## Before & After











Before/After









Before/After







### Before & After











Before/After









Before/After









### Before & After











Before/After









Before/After











## Before & After







Before/After





### **Power Washing Program**





Broadway-Main St (Sidewalk and Street)