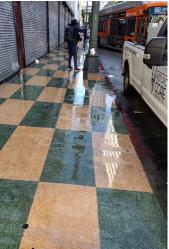

## Clean Team Snapshot | October 2023





| Total cleaning tasks com | pleted: |
|--------------------------|---------|
|--------------------------|---------|

| Graffiti Removal Hours:        | 158    |
|--------------------------------|--------|
| Pressure Washing:              | 649.69 |
| Pressure Washing Block faces:  | 885    |
| Pressure Washing Gallons Used: | 17,700 |
| Graffiti Tags Abated:          | 987    |

### Pressure Washing!



**Pressure Washing Gallons Used** 

17,700

### Let's Talk Graffiti!



**Graffiti Tags Abated** 

987

## Before & After











Before/After









Before/After









## Before & After











Before/After









Before/After









## Before & After











Before/After









Before/After







### Before & After











Before/After









Before/After









### Before & After











Before/After









Before/After











## Before & After







Before/After





### **Power Washing Program**





Broadway-Main St (Sidewalk and Street)