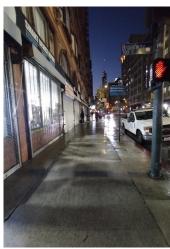

## Clean Team Snapshot | October 2023





| Total cleaning tasks com | pleted: |
|--------------------------|---------|
|--------------------------|---------|

| Graffiti Removal Hours:        | 158    |
|--------------------------------|--------|
| Pressure Washing:              | 649.69 |
| Pressure Washing Block faces:  | 885    |
| Pressure Washing Gallons Used: | 17,700 |
| Graffiti Tags Abated:          | 987    |

### Pressure Washing!



**Pressure Washing Gallons Used** 

17,700

### Let's Talk Graffiti!



**Graffiti Tags Abated** 

987

## Before & After











Before/After









Before/After









## Before & After











Before/After









Before/After









## Before & After











Before/After









Before/After







### Before & After











Before/After









Before/After









### Before & After











Before/After









Before/After











## Before & After







Before/After





### **Power Washing Program**





Broadway-Main St (Sidewalk and Street)