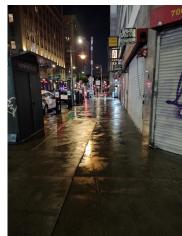

## Clean Team Snapshot | October 2023





| Total cleaning tasks com | pleted: |
|--------------------------|---------|
|--------------------------|---------|

| Graffiti Removal Hours:        | 158    |
|--------------------------------|--------|
| Pressure Washing:              | 649.69 |
| Pressure Washing Block faces:  | 885    |
| Pressure Washing Gallons Used: | 17,700 |
| Graffiti Tags Abated:          | 987    |

### Pressure Washing!



**Pressure Washing Gallons Used** 

17,700

### Let's Talk Graffiti!



**Graffiti Tags Abated** 

987

## Before & After











Before/After









Before/After









## Before & After











Before/After









Before/After









## Before & After











Before/After









Before/After







### Before & After











Before/After









Before/After









### Before & After











Before/After









Before/After











## Before & After







Before/After





### **Power Washing Program**





Broadway-Main St (Sidewalk and Street)