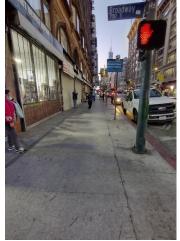

## Clean Team Snapshot | October 2023





| Total cleaning tasks com | pleted: |
|--------------------------|---------|
|--------------------------|---------|

| Graffiti Removal Hours:        | 158    |
|--------------------------------|--------|
| Pressure Washing:              | 649.69 |
| Pressure Washing Block faces:  | 885    |
| Pressure Washing Gallons Used: | 17,700 |
| Graffiti Tags Abated:          | 987    |

### Pressure Washing!



**Pressure Washing Gallons Used** 

17,700

### Let's Talk Graffiti!



**Graffiti Tags Abated** 

987

## Before & After











Before/After









Before/After









## Before & After











Before/After









Before/After









## Before & After











Before/After









Before/After







### Before & After











Before/After









Before/After









### Before & After











Before/After









Before/After











## Before & After







Before/After





### **Power Washing Program**





Broadway-Main St (Sidewalk and Street)