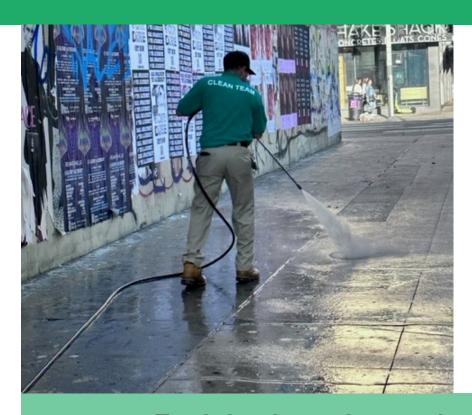

### Pressure Washing!

**Pressure Washing Gallons Used** 

17,700

### **Power Washing Program**

Broadway-Main St (Sidewalk and Street)