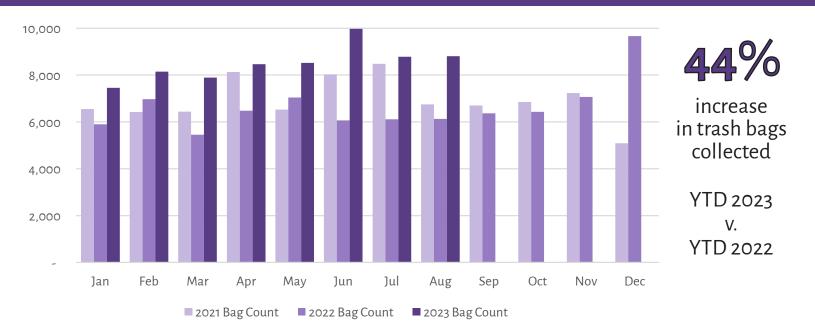

## TRASH REMOVAL AUGUST 2023 Highlights

## This month, our clean team removed **more than 202,000 pounds** of trash from our sidewalks, compared to **just over 140,800 pounds** August 2022.