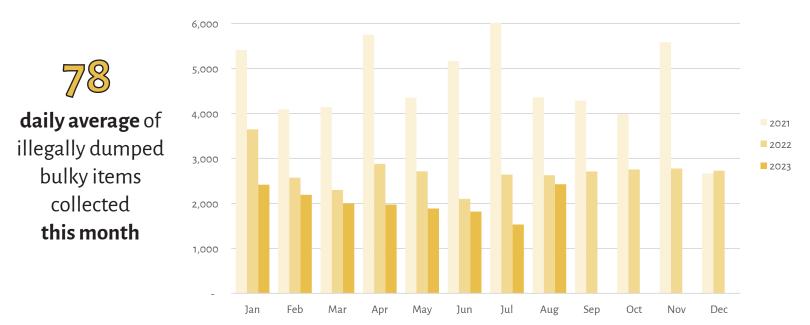

## BULKY ITEM COLLECTION

## There have been 14% less bulky items YTD '23 v. YTD '22.

August 2023