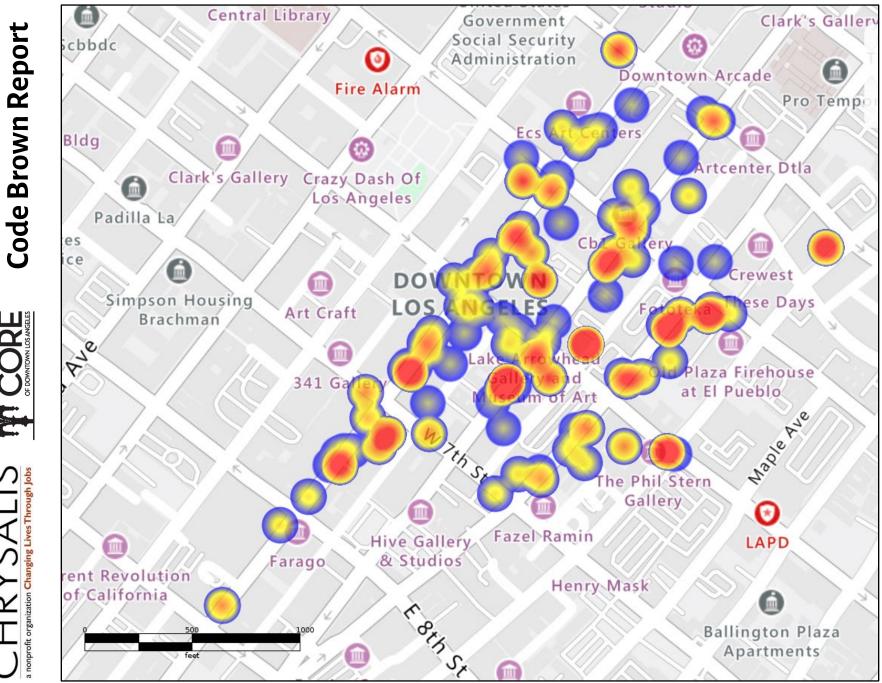

moval services for the BID<br>unless specifically requested<br>as of August 1st. |                    |                                       |
| E.                                    | PRESSURE<br>WASHING <sup>*</sup> | PRESSURE<br>WASHING<br>HOURS    | 0                      | *Chrysalis was instructed to cease<br>Pressure Washing services for the<br>BID unless specifically requested<br>as of August 1st. |                    |                                       |

Thank you for your continued partnership.

## TRASH REMOVAL AUGUST 2023 Highlights



## This month, our clean team removed **more than 202,000 pounds** of trash from our sidewalks, compared to **just over 140,800 pounds** August 2022.

## BULKY ITEM COLLECTION

## There have been 14% less bulky items YTD '23 v. YTD '22.





August 2023