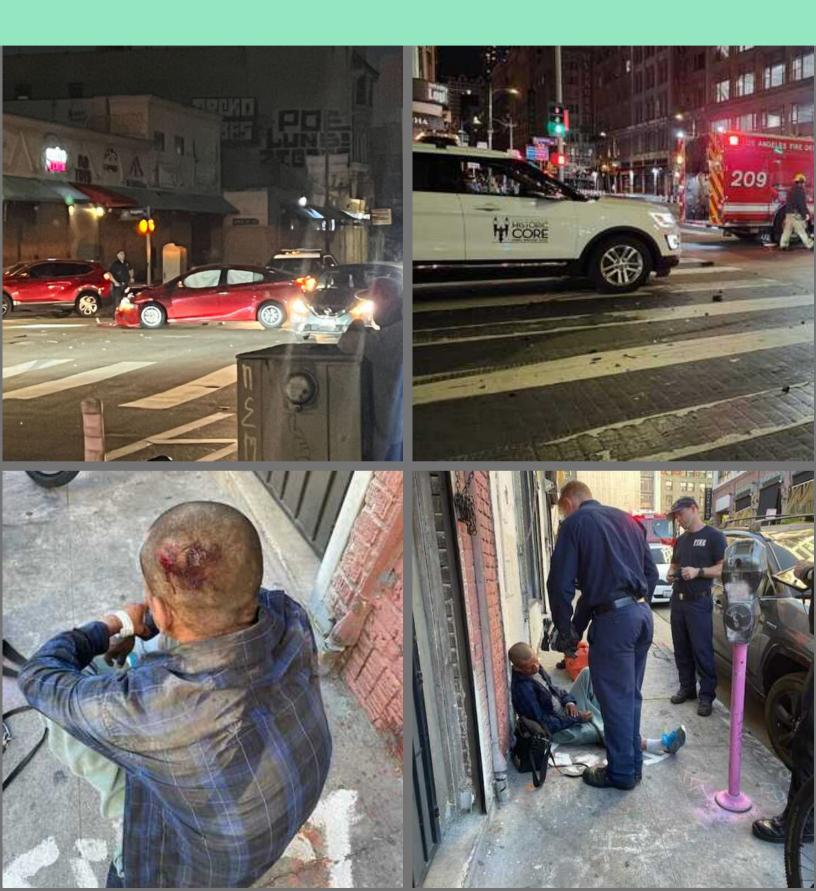

### February 3rd

Sergeant Garcia reported that while on his routine district patrol. He observed a traffic collision on 5th St and Los Angeles St. He said he immediately contacted emergency services as he observed multiple people injured. He said that upon LAPD's arrival they took over the scene, and injured subjects were transported to the local hospital.

#### February 9th

While on district Patrol Officer Montoya reported that he was flagged down by a business owner at 122 W Winston, who told him about a Hispanic male with a severe head injury. Officer Montoya said he immediately made contact with an unidentified Hispanic male. He said victim advised that an unknown African American male assaulted him. The victim requested medical attention, and LAFD arrived and transported the Hispanic male to near the hospital.