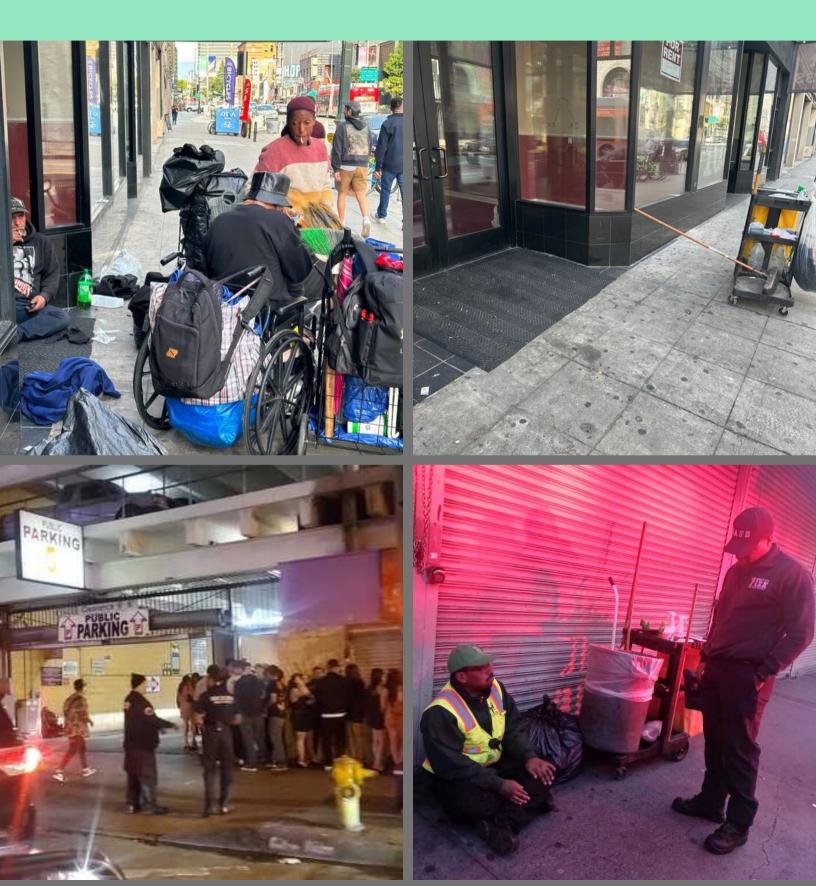

#### February 2nd

While on patrol at the Historic Core, Officer Aguirre observed multiple transients in front of 439 S Broadway blocking the entrance. He said he immediately called for safety support and was able to relocate all subjects. He also called the clean team for maintenance support.

#### February 9th

While on district Patrol Officer Montoya reported that he was flagged down by a business owner at 122 W Winston, who told him about a Hispanic male with a severe head injury. Officer Montoya said he immediately made contact with an unidentified Hispanic male. He said victim advised that an unknown African American male assaulted him. The victim requested medical attention, and LAFD arrived and transported the Hispanic male to near the hospital.

#### February 16

Sergeant Novales reported that while on district patrol, He observed an unidentified white male pulling the fence and blocking the sidewalk on 560 S Main St (Santa fe Loft). Sgt. Novales, immediately called for safety support, controlled the situation, and had the subject out of the district. Sgt. Novales was able to put the fence back in place with his subordinate help.