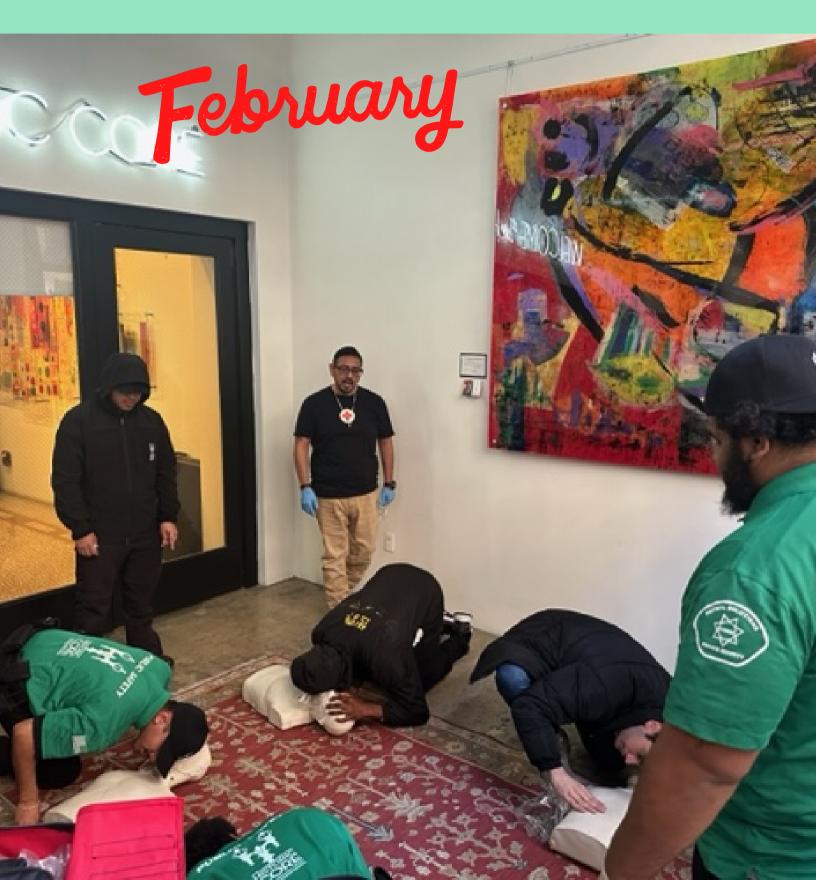

February 2023







## Significant Incidents February 2023

#### February 2nd

While on patrol at the Historic Core, Officer Aguirre observed multiple transients in front of 439 S Broadway blocking the entrance. He said he immediately called for safety support and was able to relocate all subjects. He also called the clean team for maintenance support.

### February 3rd

Sergeant Garcia reported that while on his routine district patrol. He observed a traffic collision on 5th St and Los Angeles St. He said he immediately contacted emergency services as he observed multiple people injured. He said that upon LAPD's arrival they took over the scene, and injured subjects were transported to the local hospital.

While on district patrol, Officer Mckie reported receiving a call from the district maintenance sayin