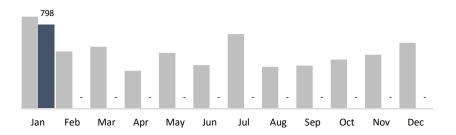

**Historic BID** 

6,546

Trash Bags

798

Graffiti Tags

5,410

**Bulk Items** 

128

Pressure Washing

2021 2020

| CORE                          |         |         |     |     |     |     |     |     |     |     |     |     |     |
|-------------------------------|---------|---------|-----|-----|-----|-----|-----|-----|-----|-----|-----|-----|-----|
| BUSINESS IMPROVEMENT DISTRICT | YTD     | Jan     | Feb | Mar | Apr | May | Jun | Jul | Aug | Sep | Oct | Nov | Dec |
| Trash Bags                    | 6,546   | 6,546   | -   | -   | •   | -   | -   | 1   | 1   | 1   | 1   | -   | -   |
| Trash Weight                  | 150,558 | 150,558 | -   | -   | -   | -   | -   | -   | -   | -   | -   | -   | -   |
| Graffiti Tags                 | 798     | 798     | -   | -   | -   | -   | -   | -   | -   | -   | -   | -   | -   |
| Bulk Items                    | 5,410   | 5,410   | -   | -   | -   | -   | -   | -   | -   | -   | -   | -   | -   |
| PW Hours                      | 128     | 128     | -   | -   | -   | -   | -   | -   | -   | -   | -   | -   | -   |