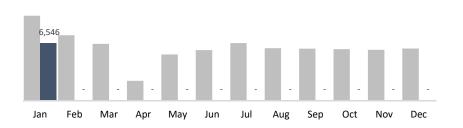

**Historic BID** 

6,546

Trash Bags

798

Graffiti Tags

5,410

**Bulk Items** 

128

Pressure Washing

2021 2020

| CORE                          |         |         |     |     |     |     |     |     |     |     |     |     |     |
|-------------------------------|---------|---------|-----|-----|-----|-----|-----|-----|-----|-----|-----|-----|-----|
| BUSINESS IMPROVEMENT DISTRICT | YTD     | Jan     | Feb | Mar | Apr | May | Jun | Jul | Aug | Sep | Oct | Nov | Dec |
| Trash Bags                    | 6,546   | 6,546   | -   | -   | •   | -   | -   | 1   | 1   | 1   | 1   | -   | -   |
| Trash Weight                  | 150,558 | 150,558 | -   | -   | -   | -   | -   | -   | -   | -   | -   | -   | -   |
| Graffiti Tags                 | 798     | 798     | -   | -   | -   | -   | -   | -   | -   | -   | -   | -   | -   |
| Bulk Items                    | 5,410   | 5,410   | -   | -   | -   | -   | -   | -   | -   | -   | -   | -   | -   |
| PW Hours                      | 128     | 128     | -   | -   | -   | -   | -   | -   | -   | -   | -   | -   | -   |