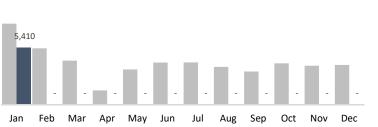

**Historic BID** 

6,546

Trash Bags

798

Graffiti Tags

5,410

**Bulk Items** 

128

Pressure Washing

2021 2020

| CORE                          |         |         |     |     |     |     |     |     |     |     |     |     |     |
|-------------------------------|---------|---------|-----|-----|-----|-----|-----|-----|-----|-----|-----|-----|-----|
| BUSINESS IMPROVEMENT DISTRICT | YTD     | Jan     | Feb | Mar | Apr | May | Jun | Jul | Aug | Sep | Oct | Nov | Dec |
| Trash Bags                    | 6,546   | 6,546   | -   | -   | •   | -   | -   | 1   | 1   | 1   | 1   | -   | -   |
| Trash Weight                  | 150,558 | 150,558 | -   | -   | -   | -   | -   | -   | -   | -   | -   | -   | -   |
| Graffiti Tags                 | 798     | 798     | -   | -   | -   | -   | -   | -   | -   | -   | -   | -   | -   |
| Bulk Items                    | 5,410   | 5,410   | -   | -   | -   | -   | -   | -   | -   | -   | -   | -   | -   |
| PW Hours                      | 128     | 128     | -   | -   | -   | -   | -   | -   | -   | -   | -   | -   | -   |