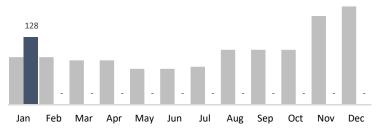

**Historic BID** 

6,546

Trash Bags

798

Graffiti Tags

5,410

**Bulk Items** 

128

Pressure Washing

2021 2020

| CORE                          |         |         |     |     |     |     |     |     |     |     |     |     |     |
|-------------------------------|---------|---------|-----|-----|-----|-----|-----|-----|-----|-----|-----|-----|-----|
| BUSINESS IMPROVEMENT DISTRICT | YTD     | Jan     | Feb | Mar | Apr | May | Jun | Jul | Aug | Sep | Oct | Nov | Dec |
| Trash Bags                    | 6,546   | 6,546   | -   | -   | •   | -   | -   | 1   | 1   | 1   | 1   | -   | -   |
| Trash Weight                  | 150,558 | 150,558 | -   | -   | -   | -   | -   | -   | -   | -   | -   | -   | -   |
| Graffiti Tags                 | 798     | 798     | -   | -   | -   | -   | -   | -   | -   | -   | -   | -   | -   |
| Bulk Items                    | 5,410   | 5,410   | -   | -   | -   | -   | -   | -   | -   | -   | -   | -   | -   |
| PW Hours                      | 128     | 128     | -   | -   | -   | -   | -   | -   | -   | -   | -   | -   | -   |