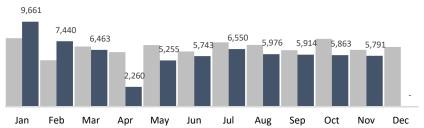

| November 2020 Summary Report |           |         |                            |         |        |                             |         |         |                     |         |         |                         |     |  |
|------------------------------|-----------|---------|----------------------------|---------|--------|-----------------------------|---------|---------|---------------------|---------|---------|-------------------------|-----|--|
| Historic <b>BID</b>          |           |         |                            |         |        |                             |         |         |                     |         |         |                         |     |  |
| HISTORIC                     |           |         | <b>5,791</b><br>Trash Bags |         |        | <b>511</b><br>Graffiti Tags |         |         | 3,686<br>Bulk Items |         |         | 104<br>Pressure Washing |     |  |
|                              | YTD       | Jan     | Feb                        | Mar     | Apr    | May                         | Jun     | Jul     | Aug                 | Sep     | Oct     | Nov                     | Dec |  |
| Trash Bags                   | 66,916    | 9,661   | 7,440                      | 6,463   | 2,260  | 5,255                       | 5,743   | 6,550   | 5,976               | 5,914   | 5,863   | 5,791                   | -   |  |
| Trash Weight                 | 1,539,068 | 222,203 | 171,120                    | 148,649 | 51,980 | 120,865                     | 132,089 | 150,650 | 137,448             | 136,022 | 134,849 | 133,193                 | -   |  |
| Graffiti Tags                | 5,790     | 872     | 543                        | 586     | 359    | 529                         | 412     | 707     | 398                 | 408     | 465     | 511                     | -   |  |
| Bulk Items                   | 44,152    | 7,671   | 5,337                      | 4,175   | 1,345  | 3,330                       | 3,983   | 3,999   | 3,574               | 3,136   | 3,916   | 3,686                   | -   |  |
| PW Hours                     | 1,020     | 90      | 90                         | 84      | 68     | 68                          | 68      | 72      | 104                 | 104     | 104     | 168                     | -   |  |

#### Trash Bags