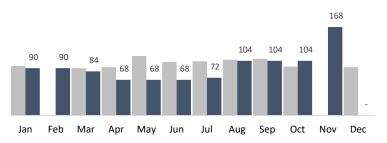

| November 2020 Summary Report |           |         |                            |         |        |                             |         |         |                     |         |         |                         |     |  |
|------------------------------|-----------|---------|----------------------------|---------|--------|-----------------------------|---------|---------|---------------------|---------|---------|-------------------------|-----|--|
| Historic <b>BID</b>          |           |         |                            |         |        |                             |         |         |                     |         |         |                         |     |  |
| HISTORIC                     |           |         | <b>5,791</b><br>Trash Bags |         |        | <b>511</b><br>Graffiti Tags |         |         | 3,686<br>Bulk Items |         |         | 104<br>Pressure Washing |     |  |
|                              | YTD       | Jan     | Feb                        | Mar     | Apr    | May                         | Jun     | Jul     | Aug                 | Sep     | Oct     | Nov                     | Dec |  |
| Trash Bags                   | 66,916    | 9,661   | 7,440                      | 6,463   | 2,260  | 5,255                       | 5,743   | 6,550   | 5,976               | 5,914   | 5,863   | 5,791                   | -   |  |
| Trash Weight                 | 1,539,068 | 222,203 | 171,120                    | 148,649 | 51,980 | 120,865                     | 132,089 | 150,650 | 137,448             | 136,022 | 134,849 | 133,193                 | -   |  |
| Graffiti Tags                | 5,790     | 872     | 543                        | 586     | 359    | 529                         | 412     | 707     | 398                 | 408     | 465     | 511                     | -   |  |
| Bulk Items                   | 44,152    | 7,671   | 5,337                      | 4,175   | 1,345  | 3,330                       | 3,983   | 3,999   | 3,574               | 3,136   | 3,916   | 3,686                   | -   |  |
| PW Hours                     | 1,020     | 90      | 90                         | 84      | 68     | 68                          | 68      | 72      | 104                 | 104     | 104     | 168                     | -   |  |

#### Pressure Washing Hours