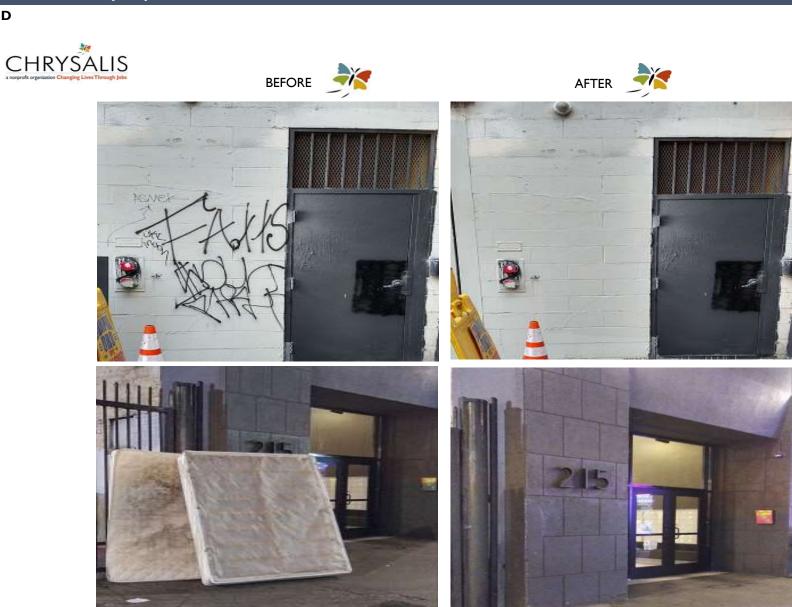

ffiti Tags                | 5,790     | 872     | 543                        | 586     | 359    | 529                         | 412     | 707     | 398                 | 408     | 465     | 511                     | -   |  |
| Bulk Items                   | 44,152    | 7,671   | 5,337                      | 4,175   | 1,345  | 3,330                       | 3,983   | 3,999   | 3,574               | 3,136   | 3,916   | 3,686                   | -   |  |
| PW Hours                     | 1,020     | 90      | 90                         | 84      | 68     | 68                          | 68      | 72      | 104                 | 104     | 104     | 168                     | -   |  |

#### Trash Bags









#### Pressure Washing Hours



#### Bulk Items

2020

2019

# November Summary Report





# November 2020 Summary Report



| 5 Day      | Pressure Washing Assignment                                                                                                                                                                                                                   | Hours |  |  |
|------------|-----------------------------------------------------------------------------------------------------------------------------------------------------------------------------------------------------------------------------------------------|-------|--|--|
| 11/1/2020  | Farmer's Market