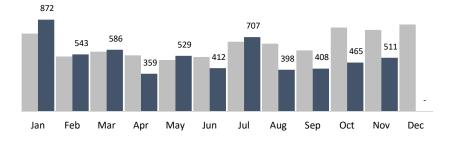

| November 2020 Summary Report |           |         |                            |         |        |                             |         |         |                     |         |         |                         |     |  |
|------------------------------|-----------|---------|----------------------------|---------|--------|-----------------------------|---------|---------|---------------------|---------|---------|-------------------------|-----|--|
| Historic <b>BID</b>          |           |         |                            |         |        |                             |         |         |                     |         |         |                         |     |  |
| HISTORIC                     |           |         | <b>5,791</b><br>Trash Bags |         |        | <b>511</b><br>Graffiti Tags |         |         | 3,686<br>Bulk Items |         |         | 104<br>Pressure Washing |     |  |
|                              | YTD       | Jan     | Feb                        | Mar     | Apr    | May                         | Jun     | Jul     | Aug                 | Sep     | Oct     | Nov                     | Dec |  |
| Trash Bags                   | 66,916    | 9,661   | 7,440                      | 6,463   | 2,260  | 5,255                       | 5,743   | 6,550   | 5,976               | 5,914   | 5,863   | 5,791                   | -   |  |
| Trash Weight                 | 1,539,068 | 222,203 | 171,120                    | 148,649 | 51,980 | 120,865                     | 132,089 | 150,650 | 137,448             | 136,022 | 134,849 | 133,193                 | -   |  |
| Graffiti Tags                | 5,790     | 872     | 543                        | 586     | 359    | 529                         | 412     | 707     | 398                 | 408     | 465     | 511                     | -   |  |
| Bulk Items                   | 44,152    | 7,671   | 5,337                      | 4,175   | 1,345  | 3,330                       | 3,983   | 3,999   | 3,574               | 3,136   | 3,916   | 3,686                   | -   |  |
| PW Hours                     | 1,020     | 90      | 90                         | 84      | 68     | 68                          | 68      | 72      | 104                 | 104     | 104     | 168                     | -   |  |

#### Pressure Washing Hours