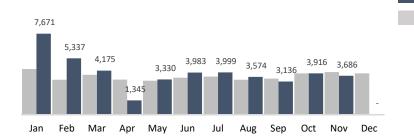

| November 2020 Summary Report |           |         |                            |         |        |                             |         |         |                     |         |         |                         |     |  |
|------------------------------|-----------|---------|----------------------------|---------|--------|-----------------------------|---------|---------|---------------------|---------|---------|-------------------------|-----|--|
| Historic <b>BID</b>          |           |         |                            |         |        |                             |         |         |                     |         |         |                         |     |  |
| HISTORIC                     |           |         | <b>5,791</b><br>Trash Bags |         |        | <b>511</b><br>Graffiti Tags |         |         | 3,686<br>Bulk Items |         |         | 104<br>Pressure Washing |     |  |
|                              | YTD       | Jan     | Feb                        | Mar     | Apr    | May                         | Jun     | Jul     | Aug                 | Sep     | Oct     | Nov                     | Dec |  |
| Trash Bags                   | 66,916    | 9,661   | 7,440                      | 6,463   | 2,260  | 5,255                       | 5,743   | 6,550   | 5,976               | 5,914   | 5,863   | 5,791                   | -   |  |
| Trash Weight                 | 1,539,068 | 222,203 | 171,120                    | 148,649 | 51,980 | 120,865                     | 132,089 | 150,650 | 137,448             | 136,022 | 134,849 | 133,193                 | -   |  |
| Graffiti Tags                | 5,790     | 872     | 543                        | 586     | 359    | 529                         | 412     | 707     | 398                 | 408     | 465     | 511                     | -   |  |
| Bulk Items                   | 44,152    | 7,671   | 5,337                      | 4,175   | 1,345  | 3,330                       | 3,983   | 3,999   | 3,574               | 3,136   | 3,916   | 3,686                   | -   |  |
| PW Hours                     | 1,020     | 90      | 90                         | 84      | 68     | 68                          | 68      | 72      | 104                 | 104     | 104     | 168                     | -   |  |

#### Bulk Items

2020

2019