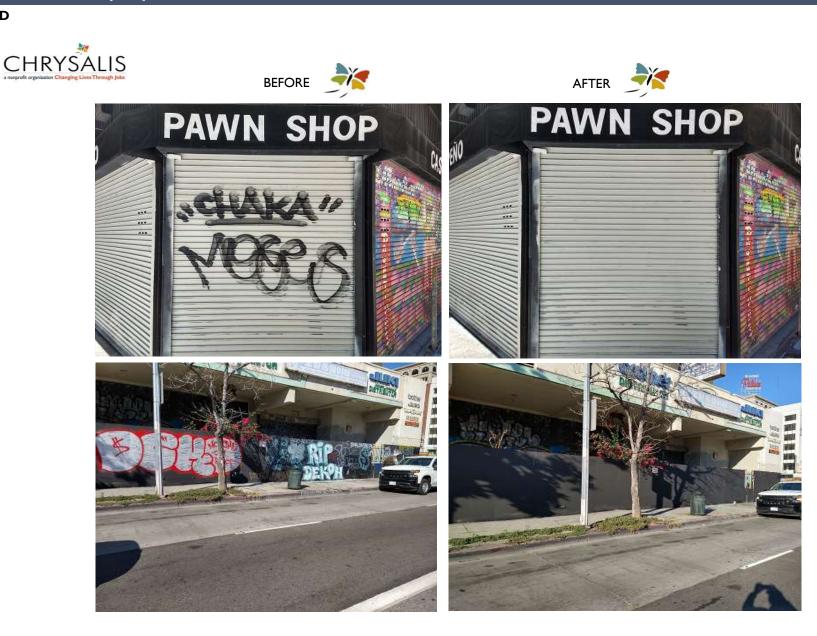

| -   |
| Graffiti Tags                                                      | 5,279     | 872     | 543        | 586     | 359    | 529           | 412     | 707     | 398        | 408     | 465     | -                | -   |
| Bulk Items                                                         | 40,466    | 7,671   | 5,337      | 4,175   | 1,345  | 3,330         | 3,983   | 3,999   | 3,574      | 3,136   | 3,916   | -                | -   |
| PW Hours                                                           | 852       | 90      | 90         | 84      | 68     | 68            | 68      | 72      | 104        | 104     | 104     | -                | -   |

## Trash Bags







Bulk Items



## Pressure Washing Hours





# October 2020 Summary Report

## **Historic BID**





# October 2020 Summary Report

**Historic BID** 



| Day         | Pressure Washing Assignment                                                                                                                                                                                                                   | Hours |
|-------------|-----------------------------------------------------------------------------------------------------------------------------------------------------------------------------------------------------------------------------------------------|-------|
| 10/1/2020   | 6th from Main to Los Angeles - both sides. Los Angeles from end of 619 Los<br>Angeles to 5th - west side.