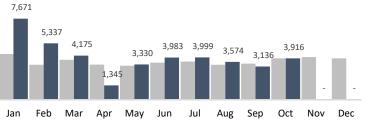

| October 2020 Summary Report                                        |           |         |            |         |        |               |         |         |            |         |         |                  |     |
|--------------------------------------------------------------------|-----------|---------|------------|---------|--------|---------------|---------|---------|------------|---------|---------|------------------|-----|
| Historic <b>BID</b>                                                |           |         |            |         |        |               |         |         |            |         |         |                  |     |
| CHRYSALIS<br>a nonprofit organization Chianging Lives Through Jobs |           |         | 5,863      |         |        | 465           |         |         | 3,916      |         |         | 104              |     |
|                                                                    |           |         | Trash Bags |         |        | Graffiti Tags |         |         | Bulk Items |         |         | Pressure Washing |     |
|                                                                    |           |         |            |         | I      |               |         |         |            |         |         |                  |     |
| BUSINESS IMPROVEMENT DISTRICT                                      | YTD       | Jan     | Feb        | Mar     | Apr    | May           | Jun     | Jul     | Aug        | Sep     | Oct     | Nov              | Dec |
| Trash Bags                                                         | 61,125    | 9,661   | 7,440      | 6,463   | 2,260  | 5,255         | 5,743   | 6,550   | 5,976      | 5,914   | 5,863   | -                | -   |
| Trash Weight                                                       | 1,405,875 | 222,203 | 171,120    | 148,649 | 51,980 | 120,865       | 132,089 | 150,650 | 137,448    | 136,022 | 134,849 | -                | -   |
| Graffiti Tags                                                      | 5,279     | 872     | 543        | 586     | 359    | 529           | 412     | 707     | 398        | 408     | 465     | -                | -   |
| Bulk Items                                                         | 40,466    | 7,671   | 5,337      | 4,175   | 1,345  | 3,330         | 3,983   | 3,999   | 3,574      | 3,136   | 3,916   | -                | -   |
| PW Hours                                                           | 852       | 90      | 90         | 84      | 68     | 68            | 68      | 72      | 104        | 104     | 104     | -                | -   |

## Trash Bags

Bulk Items