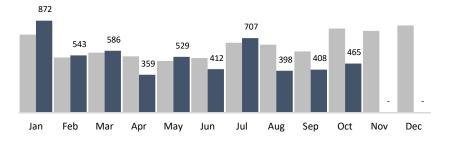

| October 2020 Summary Report                                        |           |         |            |         |        |               |         |         |            |         |         |                  |     |
|--------------------------------------------------------------------|-----------|---------|------------|---------|--------|---------------|---------|---------|------------|---------|---------|------------------|-----|
| Historic <b>BID</b>                                                |           |         |            |         |        |               |         |         |            |         |         |                  |     |
| CHRYSALIS<br>a nonprofit organization Chianging Lives Through Jobs |           |         | 5,863      |         |        | 465           |         |         | 3,916      |         |         | 104              |     |
|                                                                    |           |         | Trash Bags |         |        | Graffiti Tags |         |         | Bulk Items |         |         | Pressure Washing |     |
|                                                                    |           |         |            |         | I      |               |         |         |            |         |         |                  |     |
| BUSINESS IMPROVEMENT DISTRICT                                      | YTD       | Jan     | Feb        | Mar     | Apr    | May           | Jun     | Jul     | Aug        | Sep     | Oct     | Nov              | Dec |
| Trash Bags                                                         | 61,125    | 9,661   | 7,440      | 6,463   | 2,260  | 5,255         | 5,743   | 6,550   | 5,976      | 5,914   | 5,863   | -                | -   |
| Trash Weight                                                       | 1,405,875 | 222,203 | 171,120    | 148,649 | 51,980 | 120,865       | 132,089 | 150,650 | 137,448    | 136,022 | 134,849 | -                | -   |
| Graffiti Tags                                                      | 5,279     | 872     | 543        | 586     | 359    | 529           | 412     | 707     | 398        | 408     | 465     | -                | -   |
| Bulk Items                                                         | 40,466    | 7,671   | 5,337      | 4,175   | 1,345  | 3,330         | 3,983   | 3,999   | 3,574      | 3,136   | 3,916   | -                | -   |
| PW Hours                                                           | 852       | 90      | 90         | 84      | 68     | 68            | 68      | 72      | 104        | 104     | 104     | -                | -   |

## Trash Bags

Bulk Items