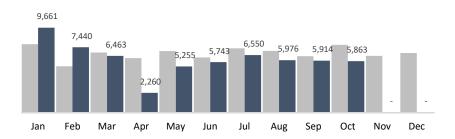

| October 2020 Summary Report                                        |           |         |            |         |        |               |         |         |            |         |         |                  |     |
|--------------------------------------------------------------------|-----------|---------|------------|---------|--------|---------------|---------|---------|------------|---------|---------|------------------|-----|
| Historic <b>BID</b>                                                |           |         |            |         |        |               |         |         |            |         |         |                  |     |
| CHRYSALIS<br>a nonprofit organization Chianging Lives Through Jobs |           |         | 5,863      |         |        | 465           |         |         | 3,916      |         |         | 104              |     |
|                                                                    |           |         | Trash Bags |         |        | Graffiti Tags |         |         | Bulk Items |         |         | Pressure Washing |     |
|                                                                    |           |         |            |         | I      |               |         |         |            |         |         |                  |     |
| BUSINESS IMPROVEMENT DISTRICT                                      | YTD       | Jan     | Feb        | Mar     | Apr    | May           | Jun     | Jul     | Aug        | Sep     | Oct     | Nov              | Dec |
| Trash Bags                                                         | 61,125    | 9,661   | 7,440      | 6,463   | 2,260  | 5,255         | 5,743   | 6,550   | 5,976      | 5,914   | 5,863   | -                | -   |
| Trash Weight                                                       | 1,405,875 | 222,203 | 171,120    | 148,649 | 51,980 | 120,865       | 132,089 | 150,650 | 137,448    | 136,022 | 134,849 | -                | -   |
| Graffiti Tags                                                      | 5,279     | 872     | 543        | 586     | 359    | 529           | 412     | 707     | 398        | 408     | 465     | -                | -   |
| Bulk Items                                                         | 40,466    | 7,671   | 5,337      | 4,175   | 1,345  | 3,330         | 3,983   | 3,999   | 3,574      | 3,136   | 3,916   | -                | -   |
| PW Hours                                                           | 852       | 90      | 90         | 84      | 68     | 68            | 68      | 72      | 104        | 104     | 104     | -                | -   |

## Trash Bags

Bulk Items