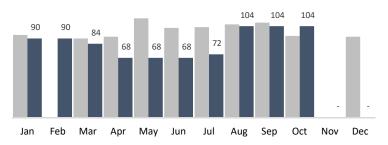

| October 2020 Summary Report                                        |           |         |            |         |        |               |         |         |            |         |         |                  |     |
|--------------------------------------------------------------------|-----------|---------|------------|---------|--------|---------------|---------|---------|------------|---------|---------|------------------|-----|
| Historic <b>BID</b>                                                |           |         |            |         |        |               |         |         |            |         |         |                  |     |
| CHRYSALIS<br>a nonprofit organization Chianging Lives Through Jobs |           |         | 5,863      |         |        | 465           |         |         | 3,916      |         |         | 104              |     |
|                                                                    |           |         | Trash Bags |         |        | Graffiti Tags |         |         | Bulk Items |         |         | Pressure Washing |     |
|                                                                    |           |         |            |         | I      |               |         |         |            |         |         |                  |     |
| BUSINESS IMPROVEMENT DISTRICT                                      | YTD       | Jan     | Feb        | Mar     | Apr    | May           | Jun     | Jul     | Aug        | Sep     | Oct     | Nov              | Dec |
| Trash Bags                                                         | 61,125    | 9,661   | 7,440      | 6,463   | 2,260  | 5,255         | 5,743   | 6,550   | 5,976      | 5,914   | 5,863   | -                | -   |
| Trash Weight                                                       | 1,405,875 | 222,203 | 171,120    | 148,649 | 51,980 | 120,865       | 132,089 | 150,650 | 137,448    | 136,022 | 134,849 | -                | -   |
| Graffiti Tags                                                      | 5,279     | 872     | 543        | 586     | 359    | 529           | 412     | 707     | 398        | 408     | 465     | -                | -   |
| Bulk Items                                                         | 40,466    | 7,671   | 5,337      | 4,175   | 1,345  | 3,330         | 3,983   | 3,999   | 3,574      | 3,136   | 3,916   | -                | -   |
| PW Hours                                                           | 852       | 90      | 90         | 84      | 68     | 68            | 68      | 72      | 104        | 104     | 104     | -                | -   |

## Pressure Washing Hours