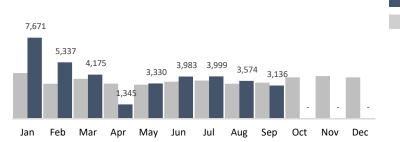

#### **Bulk Items**

Pressure Washing

2020 2019

| CORE                          |           |         |         |         |        |         |         |         |         |         |     |     |     |
|-------------------------------|-----------|---------|---------|---------|--------|---------|---------|---------|---------|---------|-----|-----|-----|
| BUSINESS IMPROVEMENT DISTRICT | YTD       | Jan     | Feb     | Mar     | Apr    | May     | Jun     | Jul     | Aug     | Sep     | Oct | Nov | Dec |
| Trash Bags                    | 55,262    | 9,661   | 7,440   | 6,463   | 2,260  | 5,255   | 5,743   | 6,550   | 5,976   | 5,914   | -   | -   | -   |
| Trash Weight                  | 1,271,026 | 222,203 | 171,120 | 148,649 | 51,980 | 120,865 | 132,089 | 150,650 | 137,448 | 136,022 |     | -   | _   |
| Graffiti Tags                 | 4,814     | 872     | 543     | 586     | 359    | 529     | 412     | 707     | 398     | 408     | -   | -   | -   |
| <b>Bulk Items</b>             | 36,550    | 7,671   | 5,337   | 4,175   | 1,345  | 3,330   | 3,983   | 3,999   | 3,574   | 3,136   | -   | -   | -   |
| PW Hours                      | 748       | 90      | 90      | 84      | 68     | 68      | 68      | 72      | 104     | 104     |     |     | -   |