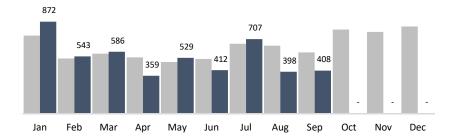

### Graffiti Tags

Pressure Washing

2020 2019

| CORE                          |           |         |         |         |        |         |         |         |         |         |     |     |     |
|-------------------------------|-----------|---------|---------|---------|--------|---------|---------|---------|---------|---------|-----|-----|-----|
| BUSINESS IMPROVEMENT DISTRICT | YTD       | Jan     | Feb     | Mar     | Apr    | May     | Jun     | Jul     | Aug     | Sep     | Oct | Nov | Dec |
| Trash Bags                    | 55,262    | 9,661   | 7,440   | 6,463   | 2,260  | 5,255   | 5,743   | 6,550   | 5,976   | 5,914   | -   | -   | -   |
| Trash Weight                  | 1,271,026 | 222,203 | 171,120 | 148,649 | 51,980 | 120,865 | 132,089 | 150,650 | 137,448 | 136,022 |     | -   | _   |
| Graffiti Tags                 | 4,814     | 872     | 543     | 586     | 359    | 529     | 412     | 707     | 398     | 408     | -   | -   | -   |
| <b>Bulk Items</b>             | 36,550    | 7,671   | 5,337   | 4,175   | 1,345  | 3,330   | 3,983   | 3,999   | 3,574   | 3,136   | -   | -   | -   |
| PW Hours                      | 748       | 90      | 90      | 84      | 68     | 68      | 68      | 72      | 104     | 104     |     |     | -   |