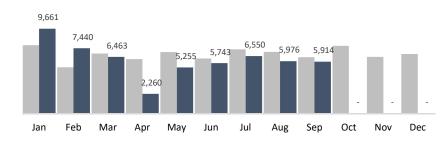

### Trash Bags

Pressure Washing

2020 2019

| CORE                          |           |         |         |         |        |         |         |         |         |         |     |     |     |
|-------------------------------|-----------|---------|---------|---------|--------|---------|---------|---------|---------|---------|-----|-----|-----|
| BUSINESS IMPROVEMENT DISTRICT | YTD       | Jan     | Feb     | Mar     | Apr    | May     | Jun     | Jul     | Aug     | Sep     | Oct | Nov | Dec |
| Trash Bags                    | 55,262    | 9,661   | 7,440   | 6,463   | 2,260  | 5,255   | 5,743   | 6,550   | 5,976   | 5,914   | -   | -   | -   |
| Trash Weight                  | 1,271,026 | 222,203 | 171,120 | 148,649 | 51,980 | 120,865 | 132,089 | 150,650 | 137,448 | 136,022 |     | -   | _   |
| Graffiti Tags                 | 4,814     | 872     | 543     | 586     | 359    | 529     | 412     | 707     | 398     | 408     | -   | -   | -   |
| <b>Bulk Items</b>             | 36,550    | 7,671   | 5,337   | 4,175   | 1,345  | 3,330   | 3,983   | 3,999   | 3,574   | 3,136   | -   | -   | -   |
| PW Hours                      | 748       | 90      | 90      | 84      | 68     | 68      | 68      | 72      | 104     | 104     |     |     | -   |