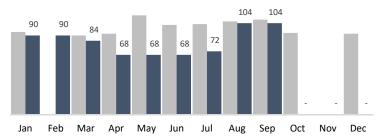

### Pressure Washing Hours

Pressure Washing

2020 2019

| CORE                          |           |         |         |         |        |         |         |         |         |         |     |     |     |
|-------------------------------|-----------|---------|---------|---------|--------|---------|---------|---------|---------|---------|-----|-----|-----|
| BUSINESS IMPROVEMENT DISTRICT | YTD       | Jan     | Feb     | Mar     | Apr    | May     | Jun     | Jul     | Aug     | Sep     | Oct | Nov | Dec |
| Trash Bags                    | 55,262    | 9,661   | 7,440   | 6,463   | 2,260  | 5,255   | 5,743   | 6,550   | 5,976   | 5,914   | -   | -   | -   |
| Trash Weight                  | 1,271,026 | 222,203 | 171,120 | 148,649 | 51,980 | 120,865 | 132,089 | 150,650 | 137,448 | 136,022 |     | -   | _   |
| Graffiti Tags                 | 4,814     | 872     | 543     | 586     | 359    | 529     | 412     | 707     | 398     | 408     | -   | -   | -   |
| <b>Bulk Items</b>             | 36,550    | 7,671   | 5,337   | 4,175   | 1,345  | 3,330   | 3,983   | 3,999   | 3,574   | 3,136   | -   | -   | -   |
| PW Hours                      | 748       | 90      | 90      | 84      | 68     | 68      | 68      | 72      | 104     | 104     |     |     | -   |