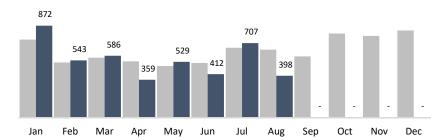

Pressure Washing

2020 2019

| CORL                          |           |         |         |         |        |         |         |         |         |     |     |     |     |
|-------------------------------|-----------|---------|---------|---------|--------|---------|---------|---------|---------|-----|-----|-----|-----|
| BUSINESS IMPROVEMENT DISTRICT | YTD       | Jan     | Feb     | Mar     | Apr    | May     | Jun     | Jul     | Aug     | Sep | Oct | Nov | Dec |
| Trash Bags                    | 49,348    | 9,661   | 7,440   | 6,463   | 2,260  | 5,255   | 5,743   | 6,550   | 5,976   | -   | -   | -   | -   |
| Trash Weight                  | 1,135,004 | 222,203 | 171,120 | 148,649 | 51,980 | 120,865 | 132,089 | 150,650 | 137,448 | -   | 1   | -   | -   |
| Graffiti Tags                 | 4,406     | 872     | 543     | 586     | 359    | 529     | 412     | 707     | 398     | -   | -   | -   | -   |
| Bulk Items                    | 33,414    | 7,671   | 5,337   | 4,175   | 1,345  | 3,330   | 3,983   | 3,999   | 3,574   | -   | -   | -   | -   |
| PW Hours                      | 644       | 90      | 90      | 84      | 68     | 68      | 68      | 72      | 104     | -   | -   | -   | -   |