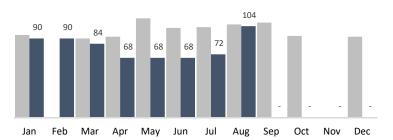

Pressure Washing

2020 2019

| CORL                          |           |         |         |         |        |         |         |         |         |     |     |     |     |
|-------------------------------|-----------|---------|---------|---------|--------|---------|---------|---------|---------|-----|-----|-----|-----|
| BUSINESS IMPROVEMENT DISTRICT | YTD       | Jan     | Feb     | Mar     | Apr    | May     | Jun     | Jul     | Aug     | Sep | Oct | Nov | Dec |
| Trash Bags                    | 49,348    | 9,661   | 7,440   | 6,463   | 2,260  | 5,255   | 5,743   | 6,550   | 5,976   | -   | -   | -   | -   |
| Trash Weight                  | 1,135,004 | 222,203 | 171,120 | 148,649 | 51,980 | 120,865 | 132,089 | 150,650 | 137,448 | -   | 1   | -   | -   |
| Graffiti Tags                 | 4,406     | 872     | 543     | 586     | 359    | 529     | 412     | 707     | 398     | -   | -   | -   | -   |
| Bulk Items                    | 33,414    | 7,671   | 5,337   | 4,175   | 1,345  | 3,330   | 3,983   | 3,999   | 3,574   | -   | -   | -   | -   |
| PW Hours                      | 644       | 90      | 90      | 84      | 68     | 68      | 68      | 72      | 104     | -   | -   | -   | -   |