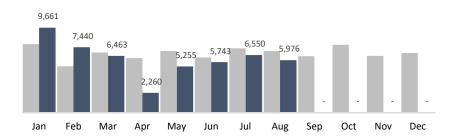

Pressure Washing

2020 2019

| CORL                          |           |         |         |         |        |         |         |         |         |     |     |     |     |
|-------------------------------|-----------|---------|---------|---------|--------|---------|---------|---------|---------|-----|-----|-----|-----|
| BUSINESS IMPROVEMENT DISTRICT | YTD       | Jan     | Feb     | Mar     | Apr    | May     | Jun     | Jul     | Aug     | Sep | Oct | Nov | Dec |
| Trash Bags                    | 49,348    | 9,661   | 7,440   | 6,463   | 2,260  | 5,255   | 5,743   | 6,550   | 5,976   | -   | -   | -   | -   |
| Trash Weight                  | 1,135,004 | 222,203 | 171,120 | 148,649 | 51,980 | 120,865 | 132,089 | 150,650 | 137,448 | -   | 1   | -   | -   |
| Graffiti Tags                 | 4,406     | 872     | 543     | 586     | 359    | 529     | 412     | 707     | 398     | -   | -   | -   | -   |
| Bulk Items                    | 33,414    | 7,671   | 5,337   | 4,175   | 1,345  | 3,330   | 3,983   | 3,999   | 3,574   | -   | -   | -   | -   |
| PW Hours                      | 644       | 90      | 90      | 84      | 68     | 68      | 68      | 72      | 104     | -   | -   | -   | -   |