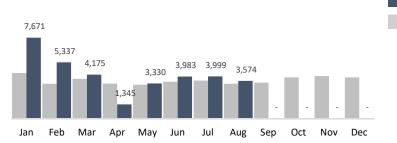

Pressure Washing

2020 2019

| CORL                          |           |         |         |         |        |         |         |         |         |     |     |     |     |
|-------------------------------|-----------|---------|---------|---------|--------|---------|---------|---------|---------|-----|-----|-----|-----|
| BUSINESS IMPROVEMENT DISTRICT | YTD       | Jan     | Feb     | Mar     | Apr    | May     | Jun     | Jul     | Aug     | Sep | Oct | Nov | Dec |
| Trash Bags                    | 49,348    | 9,661   | 7,440   | 6,463   | 2,260  | 5,255   | 5,743   | 6,550   | 5,976   | -   | -   | -   | -   |
| Trash Weight                  | 1,135,004 | 222,203 | 171,120 | 148,649 | 51,980 | 120,865 | 132,089 | 150,650 | 137,448 | -   | 1   | -   | -   |
| Graffiti Tags                 | 4,406     | 872     | 543     | 586     | 359    | 529     | 412     | 707     | 398     | -   | -   | -   | -   |
| Bulk Items                    | 33,414    | 7,671   | 5,337   | 4,175   | 1,345  | 3,330   | 3,983   | 3,999   | 3,574   | -   | -   | -   | -   |
| PW Hours                      | 644       | 90      | 90      | 84      | 68     | 68      | 68      | 72      | 104     | -   | -   | -   | -   |