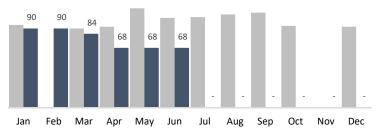

| June 2020 Summary Report                                                     |         |         |                     |         |        |                             |         |     |                     |     |     |                        |     |
|------------------------------------------------------------------------------|---------|---------|---------------------|---------|--------|-----------------------------|---------|-----|---------------------|-----|-----|------------------------|-----|
| Historic <b>BID</b>                                                          |         |         |                     |         |        |                             |         |     |                     |     |     |                        |     |
| HISTORIC<br>CHRYSALIS<br>a noprofit organization Changing Lives Through Jobs |         |         | 5,743<br>Trash Bags |         |        | <b>412</b><br>Graffiti Tags |         |     | 3,983<br>Bulk Items |     |     | 68<br>Pressure Washing |     |
| BUSINESS IMPROVEMENT DISTRICT                                                | YTD     | Jan     | Feb                 | Mar     | Apr    | May                         | Jun     | Jul | Aug                 | Sep | Oct | Nov                    | Dec |
| Trash Bags                                                                   | 36,822  | 9,661   | 7,440               | 6,463   | 2,260  | 5,255                       | 5,743   | -   | -                   | -   | -   | -                      | -   |
| Trash Weight                                                                 | 846,906 | 222,203 | 171,120             | 148,649 | 51,980 | 120,865                     | 132,089 | -   | -                   | -   | -   | -                      | -   |
| Graffiti Tags                                                                | 3,301   | 872     | 543                 | 586     | 359    | 529                         | 412     | -   | -                   | -   | -   | -                      | -   |
| Bulk Items                                                                   | 25,841  | 7,671   | 5,337               | 4,175   | 1,345  | 3,330                       | 3,983   | -   | -                   | -   | -   | -                      | -   |
| PW Hours                                                                     | 468     | 90      | 90                  | 84      | 68     | 68                          | 68      | -   | -                   | -   | -   | -                      | -   |