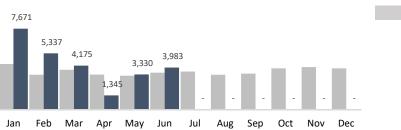

| June 2020 Summary Report                                                     |         |         |                     |         |        |                             |         |     |                     |     |     |                        |     |
|------------------------------------------------------------------------------|---------|---------|---------------------|---------|--------|-----------------------------|---------|-----|---------------------|-----|-----|------------------------|-----|
| Historic <b>BID</b>                                                          |         |         |                     |         |        |                             |         |     |                     |     |     |                        |     |
| HISTORIC<br>CHRYSALIS<br>a noprofit organization Changing Lives Through Jobs |         |         | 5,743<br>Trash Bags |         |        | <b>412</b><br>Graffiti Tags |         |     | 3,983<br>Bulk Items |     |     | 68<br>Pressure Washing |     |
| BUSINESS IMPROVEMENT DISTRICT                                                | YTD     | Jan     | Feb                 | Mar     | Apr    | May                         | Jun     | Jul | Aug                 | Sep | Oct | Nov                    | Dec |
| Trash Bags                                                                   | 36,822  | 9,661   | 7,440               | 6,463   | 2,260  | 5,255                       | 5,743   | -   | -                   | -   | -   | -                      | -   |
| Trash Weight                                                                 | 846,906 | 222,203 | 171,120             | 148,649 | 51,980 | 120,865                     | 132,089 | -   | -                   | -   | -   | -                      | -   |
| Graffiti Tags                                                                | 3,301   | 872     | 543                 | 586     | 359    | 529                         | 412     | -   | -                   | -   | -   | -                      | -   |
| Bulk Items                                                                   | 25,841  | 7,671   | 5,337               | 4,175   | 1,345  | 3,330                       | 3,983   | -   | -                   | -   | -   | -                      | -   |
| PW Hours                                                                     | 468     | 90      | 90                  | 84      | 68     | 68                          | 68      | -   | -                   | -   | -   | -                      | -   |