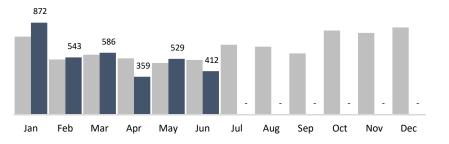

| June 2020 Summary Report                                                     |         |         |                     |         |        |                             |         |     |                     |     |     |                        |     |
|------------------------------------------------------------------------------|---------|---------|---------------------|---------|--------|-----------------------------|---------|-----|---------------------|-----|-----|------------------------|-----|
| Historic <b>BID</b>                                                          |         |         |                     |         |        |                             |         |     |                     |     |     |                        |     |
| HISTORIC<br>CHRYSALIS<br>a noprofit organization Changing Lives Through Jobs |         |         | 5,743<br>Trash Bags |         |        | <b>412</b><br>Graffiti Tags |         |     | 3,983<br>Bulk Items |     |     | 68<br>Pressure Washing |     |
| BUSINESS IMPROVEMENT DISTRICT                                                | YTD     | Jan     | Feb                 | Mar     | Apr    | May                         | Jun     | Jul | Aug                 | Sep | Oct | Nov                    | Dec |
| Trash Bags                                                                   | 36,822  | 9,661   | 7,440               | 6,463   | 2,260  | 5,255                       | 5,743   | -   | -                   | -   | -   | -                      | -   |
| Trash Weight                                                                 | 846,906 | 222,203 | 171,120             | 148,649 | 51,980 | 120,865                     | 132,089 | -   | -                   | -   | -   | -                      | -   |
| Graffiti Tags                                                                | 3,301   | 872     | 543                 | 586     | 359    | 529                         | 412     | -   | -                   | -   | -   | -                      | -   |
| Bulk Items                                                                   | 25,841  | 7,671   | 5,337               | 4,175   | 1,345  | 3,330                       | 3,983   | -   | -                   | -   | -   | -                      | -   |
| PW Hours                                                                     | 468     | 90      | 90                  | 84      | 68     | 68                          | 68      | -   | -                   | -   | -   | -                      | -   |