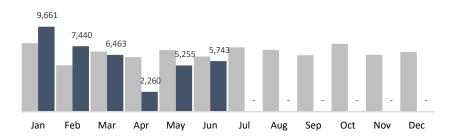

| June 2020 Summary Report                                                     |         |         |                     |         |        |                             |         |     |                     |     |     |                        |     |
|------------------------------------------------------------------------------|---------|---------|---------------------|---------|--------|-----------------------------|---------|-----|---------------------|-----|-----|------------------------|-----|
| Historic <b>BID</b>                                                          |         |         |                     |         |        |                             |         |     |                     |     |     |                        |     |
| HISTORIC<br>CHRYSALIS<br>a noprofit organization Changing Lives Through Jobs |         |         | 5,743<br>Trash Bags |         |        | <b>412</b><br>Graffiti Tags |         |     | 3,983<br>Bulk Items |     |     | 68<br>Pressure Washing |     |
| BUSINESS IMPROVEMENT DISTRICT                                                | YTD     | Jan     | Feb                 | Mar     | Apr    | May                         | Jun     | Jul | Aug                 | Sep | Oct | Nov                    | Dec |
| Trash Bags                                                                   | 36,822  | 9,661   | 7,440               | 6,463   | 2,260  | 5,255                       | 5,743   | -   | -                   | -   | -   | -                      | -   |
| Trash Weight                                                                 | 846,906 | 222,203 | 171,120             | 148,649 | 51,980 | 120,865                     | 132,089 | -   | -                   | -   | -   | -                      | -   |
| Graffiti Tags                                                                | 3,301   | 872     | 543                 | 586     | 359    | 529                         | 412     | -   | -                   | -   | -   | -                      | -   |
| Bulk Items                                                                   | 25,841  | 7,671   | 5,337               | 4,175   | 1,345  | 3,330                       | 3,983   | -   | -                   | -   | -   | -                      | -   |
| PW Hours                                                                     | 468     | 90      | 90                  | 84      | 68     | 68                          | 68      | -   | -                   | -   | -   | -                      | -   |