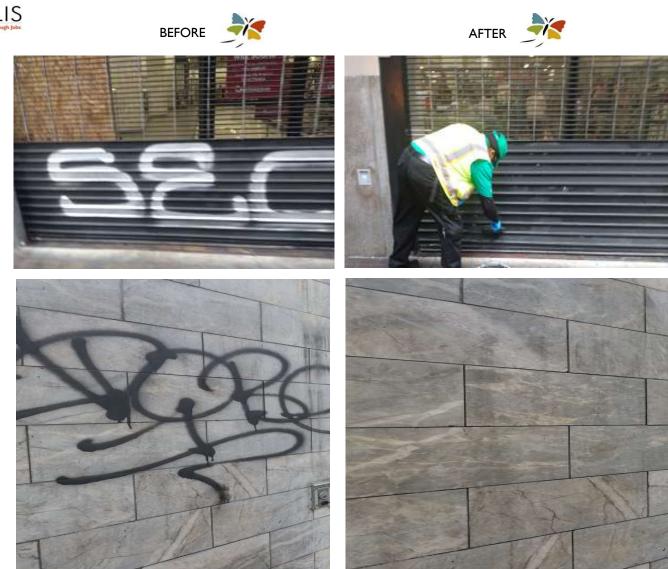

| 3,301   | 872     | 543                 | 586     | 359    | 529                         | 412     | -   | -                   | -   | -   | -                      | -   |
| Bulk Items                                                                   | 25,841  | 7,671   | 5,337               | 4,175   | 1,345  | 3,330                       | 3,983   | -   | -                   | -   | -   | -                      | -   |
| PW Hours                                                                     | 468     | 90      | 90                  | 84      | 68     | 68                          | 68      | -   | -                   | -   | -   | -                      | -   |

### Trash Bags















# June 2020 Summary Report

### **Historic BID**







# June 2020 Summary Report

**Historic BID** 



| Day       | Pressure Washing Assignment                                                                                                                                | Hours |  |  |  |
|-----------|------------------------------------------------------------------------------------------------------------------------------------------------------------|-------|--|--|--|
| 6/3/2020  | Main from north of 7th to 5th - east side. 5th from Main to Los Angeles - both sides.                                                                      |       |  |  |  |
| 6/7/2020  | ) Farmer's Market                                                                                                                                          |       |  |  |