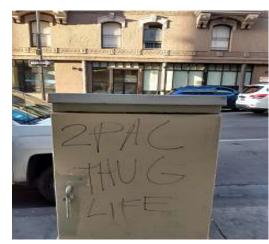

Dec |
| Trash Bags                    | 31,079  | 9,661   | 7,440   | 6,463   | 2,260  | 5,255   | -   | -   | -   | -   | -   | -   | -   |
| Trash Weight                  | 714,817 | 222,203 | 171,120 | 148,649 | 51,980 | 120,865 | -   | -   | -   | -   | -   | -   | -   |
| Graffiti Tags                 | 2,889   | 872     | 543     | 586     | 359    | 529     | -   | -   | -   | -   | -   | -   | -   |
| Bulk Items                    | 21,858  | 7,671   | 5,337   | 4,175   | 1,345  | 3,330   | -   | -   | -   | -   | -   | -   | -   |
| PW Hours                      | 400     | 90      | 90      | 84      | 68     | 68      | -   | -   | -   | -   | -   | -   | -   |

### Trash Bags



#### **Bulk Items**



### Graffiti Tags



### Pressure Washing Hours



## Historic BID

















# May 2020

# Summary Report

### **Historic BID**



| Day       | Pressure Washing Assignment                                                                                                                             | Hours |  |  |
|-----------|---------------------------------------------------------------------------------------------------------------------------------------------------------|-------|--|--|
| 5/3/2020  | Farmer's Market                                                                                                                                         |       |  |  |
| 5/3/2020  | Broadway from 6th to 7th - west side. 7th from St Vincent alley to Broadway                                                                             |       |  |  |
| 5/3/2020