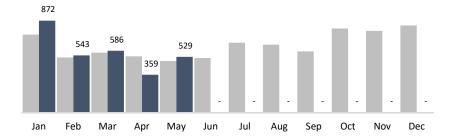

### Graffiti Tags

Pressure Washing

2020

2019

| CORL                          |         |         |         |         |        |         |     |     |     |     |     |     |     |
|-------------------------------|---------|---------|---------|---------|--------|---------|-----|-----|-----|-----|-----|-----|-----|
| BUSINESS IMPROVEMENT DISTRICT | YTD     | Jan     | Feb     | Mar     | Apr    | May     | Jun | Jul | Aug | Sep | Oct | Nov | Dec |
| Trash Bags                    | 31,079  | 9,661   | 7,440   | 6,463   | 2,260  | 5,255   | -   | -   | -   | -   | -   | -   | -   |
| Trash Weight                  | 714,817 | 222,203 | 171,120 | 148,649 | 51,980 | 120,865 | -   | -   | -   | -   | -   | -   | -   |
| Graffiti Tags                 | 2,889   | 872     | 543     | 586     | 359    | 529     | -   | -   | -   | -   | -   | -   | -   |
| Bulk Items                    | 21,858  | 7,671   | 5,337   | 4,175   | 1,345  | 3,330   | -   | -   | -   | -   | -   | -   | -   |
| PW Hours                      | 400     | 90      | 90      | 84      | 68     | 68      | -   | -   | -   | -   | -   | -   | -   |