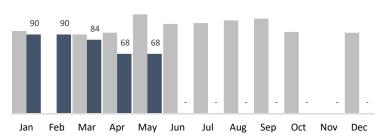

### Pressure Washing Hours

Pressure Washing

2020

2019

| CORL                          |         |         |         |         |        |         |     |     |     |     |     |     |     |
|-------------------------------|---------|---------|---------|---------|--------|---------|-----|-----|-----|-----|-----|-----|-----|
| BUSINESS IMPROVEMENT DISTRICT | YTD     | Jan     | Feb     | Mar     | Apr    | May     | Jun | Jul | Aug | Sep | Oct | Nov | Dec |
| Trash Bags                    | 31,079  | 9,661   | 7,440   | 6,463   | 2,260  | 5,255   | -   | -   | -   | -   | -   | -   | -   |
| Trash Weight                  | 714,817 | 222,203 | 171,120 | 148,649 | 51,980 | 120,865 | -   | -   | -   | -   | -   | -   | -   |
| Graffiti Tags                 | 2,889   | 872     | 543     | 586     | 359    | 529     | -   | -   | -   | -   | -   | -   | -   |
| Bulk Items                    | 21,858  | 7,671   | 5,337   | 4,175   | 1,345  | 3,330   | -   | -   | -   | -   | -   | -   | -   |
| PW Hours                      | 400     | 90      | 90      | 84      | 68     | 68      | -   | -   | -   | -   | -   | -   | -   |