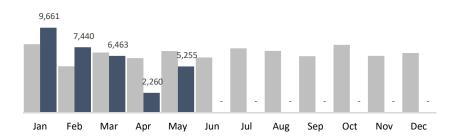

### Trash Bags

Pressure Washing

2020

2019

| CORL                          |         |         |         |         |        |         |     |     |     |     |     |     |     |
|-------------------------------|---------|---------|---------|---------|--------|---------|-----|-----|-----|-----|-----|-----|-----|
| BUSINESS IMPROVEMENT DISTRICT | YTD     | Jan     | Feb     | Mar     | Apr    | May     | Jun | Jul | Aug | Sep | Oct | Nov | Dec |
| Trash Bags                    | 31,079  | 9,661   | 7,440   | 6,463   | 2,260  | 5,255   | -   | -   | -   | -   | -   | -   | -   |
| Trash Weight                  | 714,817 | 222,203 | 171,120 | 148,649 | 51,980 | 120,865 | -   | -   | -   | -   | -   | -   | -   |
| Graffiti Tags                 | 2,889   | 872     | 543     | 586     | 359    | 529     | -   | -   | -   | -   | -   | -   | -   |
| Bulk Items                    | 21,858  | 7,671   | 5,337   | 4,175   | 1,345  | 3,330   | -   | -   | -   | -   | -   | -   | -   |
| PW Hours                      | 400     | 90      | 90      | 84      | 68     | 68      | -   | -   | -   | -   | -   | -   | -   |