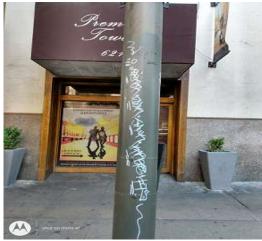

| Dec |
| Trash Bags                    | 31,079  | 9,661   | 7,440   | 6,463   | 2,260  | 5,255   | -   | -   | -   | -   | -   | -   | -   |
| Trash Weight                  | 714,817 | 222,203 | 171,120 | 148,649 | 51,980 | 120,865 | -   | -   | -   | -   | -   | -   | -   |
| Graffiti Tags                 | 2,889   | 872     | 543     | 586     | 359    | 529     | -   | -   | -   | -   | -   | -   | -   |
| Bulk Items                    | 21,858  | 7,671   | 5,337   | 4,175   | 1,345  | 3,330   | -   | -   | -   | -   | -   | -   | -   |
| PW Hours                      | 400     | 90      | 90      | 84      | 68     | 68      | -   | -   | -   | -   | -   | -   | -   |

### Trash Bags



#### **Bulk Items**



### Graffiti Tags



### Pressure Washing Hours



## Historic BID

















# May 2020

# Summary Report

### **Historic BID**



| Day       | Pressure Washing Assignment                                                                                                                             | Hours |  |  |
|-----------|---------------------------------------------------------------------------------------------------------------------------------------------------------|-------|--|--|
| 5/3/2020  | Farmer's Market                                                                                                                                         |       |  |  |
| 5/3/2020  | Broadway from 6th to 7th - west side. 7th from St Vincent alley to Broadway                                                                             |       |  |  |
| 5/3/20