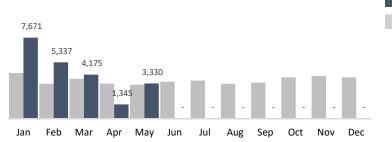

#### **Bulk Items**

Pressure Washing

2020

2019

| CORL                          |         |         |         |         |        |         |     |     |     |     |     |     |     |
|-------------------------------|---------|---------|---------|---------|--------|---------|-----|-----|-----|-----|-----|-----|-----|
| BUSINESS IMPROVEMENT DISTRICT | YTD     | Jan     | Feb     | Mar     | Apr    | May     | Jun | Jul | Aug | Sep | Oct | Nov | Dec |
| Trash Bags                    | 31,079  | 9,661   | 7,440   | 6,463   | 2,260  | 5,255   | -   | -   | -   | -   | -   | -   | -   |
| Trash Weight                  | 714,817 | 222,203 | 171,120 | 148,649 | 51,980 | 120,865 | -   | -   | -   | -   | -   | -   | -   |
| Graffiti Tags                 | 2,889   | 872     | 543     | 586     | 359    | 529     | -   | -   | -   | -   | -   | -   | -   |
| Bulk Items                    | 21,858  | 7,671   | 5,337   | 4,175   | 1,345  | 3,330   | -   | -   | -   | -   | -   | -   | -   |
| PW Hours                      | 400     | 90      | 90      | 84      | 68     | 68      | -   | -   | -   | -   | -   | -   | -   |