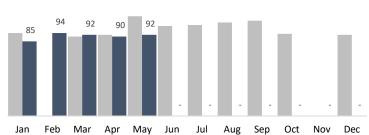

85

Pressure Washing Hs

| BUSINESS IMPROVEMENT DISTRICT | YTD     | Jan     | Feb     | Mar     | Apr     | May     | Jun | Jul | Aug | Sep | Oct | Nov | Dec |
|-------------------------------|---------|---------|---------|---------|---------|---------|-----|-----|-----|-----|-----|-----|-----|
| Trash Bags                    | 38,215  | 7,908   | 7,031   | 7,133   | 8,780   | 7,363   | -   | -   | -   | -   | -   | -   | -   |
| Trash Weight                  | 878,945 | 181,884 | 161,713 | 164,059 | 201,940 | 169,349 | -   | -   | -   | -   | -   | -   | -   |
| Graffiti Tags                 | 5,141   | 1,031   | 1,069   | 1,030   | 1,124   | 887     | -   | -   | -   | -   | -   | -   | -   |
| Bulk Items                    | 21,970  | 5,276   | 4,240   | 4,117   | 4,946   | 3,391   | -   | -   | -   | -   | -   | -   | -   |
| PW Hours                      | 453     | 85      | 94      | 92      | 90      | 92      | -   | -   | -   | -   | -   | -   | -   |