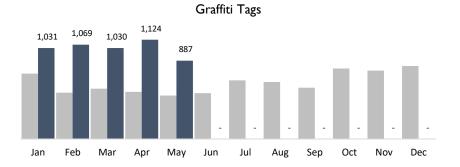

85

Pressure Washing Hs

| BUSINESS IMPROVEMENT DISTRICT | YTD     | Jan     | Feb     | Mar     | Apr     | May     | Jun | Jul | Aug | Sep | Oct | Nov | Dec |
|-------------------------------|---------|---------|---------|---------|---------|---------|-----|-----|-----|-----|-----|-----|-----|
| Trash Bags                    | 38,215  | 7,908   | 7,031   | 7,133   | 8,780   | 7,363   | -   | -   | -   | -   | -   | -   | -   |
| Trash Weight                  | 878,945 | 181,884 | 161,713 | 164,059 | 201,940 | 169,349 | -   | -   | -   | -   | -   | -   | -   |
| Graffiti Tags                 | 5,141   | 1,031   | 1,069   | 1,030   | 1,124   | 887     | -   | -   | -   | -   | -   | -   | -   |
| Bulk Items                    | 21,970  | 5,276   | 4,240   | 4,117   | 4,946   | 3,391   | -   | -   | -   | -   | -   | -   | -   |
| PW Hours                      | 453     | 85      | 94      | 92      | 90      | 92      | -   | -   | -   | -   | -   | -   | -   |