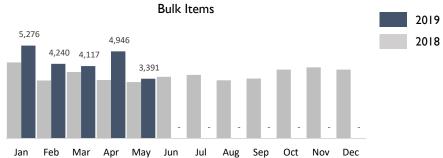

85

Pressure Washing Hs

| BUSINESS IMPROVEMENT DISTRICT | YTD     | Jan     | Feb     | Mar     | Apr     | May     | Jun | Jul | Aug | Sep | Oct | Nov | Dec |
|-------------------------------|---------|---------|---------|---------|---------|---------|-----|-----|-----|-----|-----|-----|-----|
| Trash Bags                    | 38,215  | 7,908   | 7,031   | 7,133   | 8,780   | 7,363   | -   | -   | -   | -   | -   | -   | -   |
| Trash Weight                  | 878,945 | 181,884 | 161,713 | 164,059 | 201,940 | 169,349 | -   | -   | -   | -   | -   | -   | -   |
| Graffiti Tags                 | 5,141   | 1,031   | 1,069   | 1,030   | 1,124   | 887     | -   | -   | -   | -   | -   | -   | -   |
| Bulk Items                    | 21,970  | 5,276   | 4,240   | 4,117   | 4,946   | 3,391   | -   | -   | -   | -   | -   | -   | -   |
| PW Hours                      | 453     | 85      | 94      | 92      | 90      | 92      | -   | -   | -   | -   | -   | -   | -   |