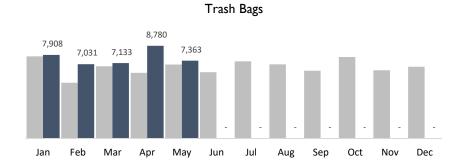

85

Pressure Washing Hs

| BUSINESS IMPROVEMENT DISTRICT | YTD     | Jan     | Feb     | Mar     | Apr     | May     | Jun | Jul | Aug | Sep | Oct | Nov | Dec |
|-------------------------------|---------|---------|---------|---------|---------|---------|-----|-----|-----|-----|-----|-----|-----|
| Trash Bags                    | 38,215  | 7,908   | 7,031   | 7,133   | 8,780   | 7,363   | -   | -   | -   | -   | -   | -   | -   |
| Trash Weight                  | 878,945 | 181,884 | 161,713 | 164,059 | 201,940 | 169,349 | -   | -   | -   | -   | -   | -   | -   |
| Graffiti Tags                 | 5,141   | 1,031   | 1,069   | 1,030   | 1,124   | 887     | -   | -   | -   | -   | -   | -   | -   |
| Bulk Items                    | 21,970  | 5,276   | 4,240   | 4,117   | 4,946   | 3,391   | -   | -   | -   | -   | -   | -   | -   |
| PW Hours                      | 453     | 85      | 94      | 92      | 90      | 92      | -   | -   | -   | -   | -   | -   | -   |