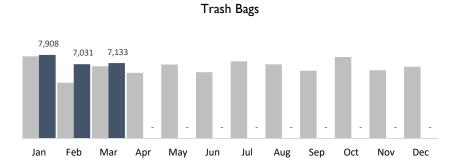

#### **Historic BID**

CHRYSALIS
a nonprofic organization Changing Lives Through Jobs

7,133

Trash Bags

1,030

Graffiti Tags

4,117

**Bulk Items** 

85

Pressure Washing Hs

| BUSINESS IMPROVEMENT DISTRICT | YTD     | Jan     | Feb     | Mar     | Apr | May | Jun | Jul | Aug | Sep | Oct | Nov | Dec |
|-------------------------------|---------|---------|---------|---------|-----|-----|-----|-----|-----|-----|-----|-----|-----|
| Trash Bags                    | 22,072  | 7,908   | 7,031   | 7,133   | -   | -   | -   | -   | -   | -   | -   | -   | -   |
| Trash Weight                  | 507,656 | 181,884 | 161,713 | 164,059 | -   | -   | -   | -   | -   | -   | -   | -   | -   |
| Graffiti Tags                 | 3,130   | 1,031   | 1,069   | 1,030   | -   | -   | -   | -   | -   | -   | -   | -   | -   |
| Bulk Items                    | 13,633  | 5,276   | 4,240   | 4,117   | -   | -   | -   | -   | -   | -   | -   | -   | -   |
| PW Hours                      | 271     | 85      | 94      | 92      | -   | -   | -   | -   | -   | -   | -   | -   | -   |