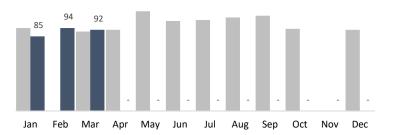

85

Pressure Washing Hs

| BUSINESS IMPROVEMENT DISTRICT | YTD     | Jan     | Feb     | Mar     | Apr | May | Jun | Jul | Aug | Sep | Oct | Nov | Dec |
|-------------------------------|---------|---------|---------|---------|-----|-----|-----|-----|-----|-----|-----|-----|-----|
| Trash Bags                    | 22,072  | 7,908   | 7,031   | 7,133   | -   | -   | -   | -   | -   | -   | -   | -   | -   |
| Trash Weight                  | 507,656 | 181,884 | 161,713 | 164,059 | -   | -   | -   | -   | -   | -   | -   | -   | -   |
| Graffiti Tags                 | 3,130   | 1,031   | 1,069   | 1,030   | -   | -   | -   | -   | -   | -   | -   | -   | -   |
| Bulk Items                    | 13,633  | 5,276   | 4,240   | 4,117   | -   | -   | -   | -   | -   | -   | -   | -   | -   |
| PW Hours                      | 271     | 85      | 94      | 92      | -   | -   | -   | -   | -   | -   | -   | -   | -   |

### Pressure Washing Hours