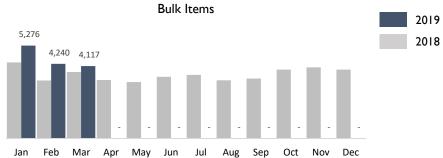

#### **Historic BID**

CHRYSALIS
a nonprofic organization Changing Lives Through Jobs

7,133

Trash Bags

1,030

Graffiti Tags

4,117

**Bulk Items** 

85

Pressure Washing Hs

| BUSINESS IMPROVEMENT DISTRICT | YTD     | Jan     | Feb     | Mar     | Apr | May | Jun | Jul | Aug | Sep | Oct | Nov | Dec |
|-------------------------------|---------|---------|---------|---------|-----|-----|-----|-----|-----|-----|-----|-----|-----|
| Trash Bags                    | 22,072  | 7,908   | 7,031   | 7,133   | -   | -   | -   | -   | -   | -   | -   | -   | -   |
| Trash Weight                  | 507,656 | 181,884 | 161,713 | 164,059 | -   | -   | -   | -   | -   | -   | -   | -   | -   |
| Graffiti Tags                 | 3,130   | 1,031   | 1,069   | 1,030   | -   | -   | -   | -   | -   | -   | -   | -   | -   |
| Bulk Items                    | 13,633  | 5,276   | 4,240   | 4,117   | -   | -   | -   | -   | -   | -   | -   | -   | -   |
| PW Hours                      | 271     | 85      | 94      | 92      | -   | -   | -   | -   | -   | -   | -   | -   | -   |