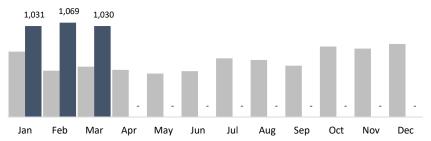

#### **Historic BID**

CHRYSALIS
a nonprofic organization Changing Lives Through Jobs

7,133

Trash Bags

1,030

Graffiti Tags

4,117

**Bulk Items** 

85

Pressure Washing Hs

| BUSINESS IMPROVEMENT DISTRICT | YTD     | Jan     | Feb     | Mar     | Apr | May | Jun | Jul | Aug | Sep | Oct | Nov | Dec |
|-------------------------------|---------|---------|---------|---------|-----|-----|-----|-----|-----|-----|-----|-----|-----|
| Trash Bags                    | 22,072  | 7,908   | 7,031   | 7,133   | -   | -   | -   | -   | -   | -   | -   | -   | -   |
| Trash Weight                  | 507,656 | 181,884 | 161,713 | 164,059 | -   | -   | -   | -   | -   | -   | -   | -   | -   |
| Graffiti Tags                 | 3,130   | 1,031   | 1,069   | 1,030   | -   | -   | -   | -   | -   | -   | -   | -   | -   |
| Bulk Items                    | 13,633  | 5,276   | 4,240   | 4,117   | -   | -   | -   | -   | -   | -   | -   | -   | -   |
| PW Hours                      | 271     | 85      | 94      | 92      | -   | -   | -   | -   | -   | -   | -   | -   | -   |