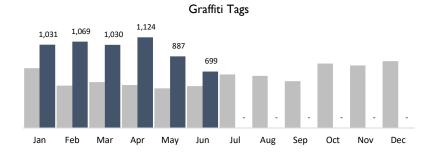

### **Historic BID**

7,529

Trash Bags

699

Graffiti Tags

4,423

**Bulk Items** 

97

Pressure Washing

| BUSINESS IMPROVEHENT DISTRICT | YTD       | Jan     | Feb     | Mar     | Apr     | May     | Jun     | Jul | Aug | Sep | Oct | Nov | Dec |
|-------------------------------|-----------|---------|---------|---------|---------|---------|---------|-----|-----|-----|-----|-----|-----|
| Trash Bags                    | 45,744    | 7,908   | 7,031   | 7,133   | 8,780   | 7,363   | 7,529   | -   | -   | -   | -   | -   | -   |
| Trash Weight                  | 1,052,112 | 181,884 | 161,713 | 164,059 | 201,940 | 169,349 | 173,167 | -   | -   | -   | -   | -   | -   |
| Graffiti Tags                 | 5,840     | 1,031   | 1,069   | 1,030   | 1,124   | 887     | 699     | -   | -   | -   | -   | -   | -   |
| Bulk Items                    | 26,393    | 5,276   | 4,240   | 4,117   | 4,946   | 3,391   | 4,423   | -   | -   | -   | -   | -   | -   |
| PW Hours                      | 550       | 85      | 94      | 92      | 90      | 92      | 97      | -   | -   | -   | -   | -   | -   |