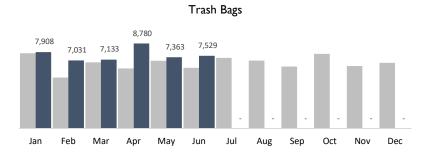

### **Historic BID**

7,529

Trash Bags

699

Graffiti Tags

4,423

**Bulk Items** 

97

Pressure Washing

| BUSINESS IMPROVEHENT DISTRICT | YTD       | Jan     | Feb     | Mar     | Apr     | May     | Jun     | Jul | Aug | Sep | Oct | Nov | Dec |
|-------------------------------|-----------|---------|---------|---------|---------|---------|---------|-----|-----|-----|-----|-----|-----|
| Trash Bags                    | 45,744    | 7,908   | 7,031   | 7,133   | 8,780   | 7,363   | 7,529   | -   | -   | -   | -   | -   | -   |
| Trash Weight                  | 1,052,112 | 181,884 | 161,713 | 164,059 | 201,940 | 169,349 | 173,167 | -   | -   | -   | -   | -   | -   |
| Graffiti Tags                 | 5,840     | 1,031   | 1,069   | 1,030   | 1,124   | 887     | 699     | -   | -   | -   | -   | -   | -   |
| Bulk Items                    | 26,393    | 5,276   | 4,240   | 4,117   | 4,946   | 3,391   | 4,423   | -   | -   | -   | -   | -   | -   |
| PW Hours                      | 550       | 85      | 94      | 92      | 90      | 92      | 97      | -   | -   | -   | -   | -   | -   |