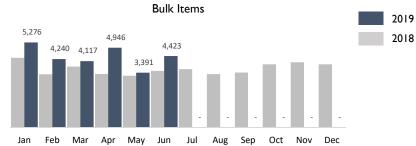

### **Historic BID**

7,529

Trash Bags

699

Graffiti Tags

4,423

**Bulk Items** 

97

Pressure Washing

| BUSINESS IMPROVEHENT DISTRICT | YTD       | Jan     | Feb     | Mar     | Apr     | May     | Jun     | Jul | Aug | Sep | Oct | Nov | Dec |
|-------------------------------|-----------|---------|---------|---------|---------|---------|---------|-----|-----|-----|-----|-----|-----|
| Trash Bags                    | 45,744    | 7,908   | 7,031   | 7,133   | 8,780   | 7,363   | 7,529   | -   | -   | -   | -   | -   | -   |
| Trash Weight                  | 1,052,112 | 181,884 | 161,713 | 164,059 | 201,940 | 169,349 | 173,167 | -   | -   | -   | -   | -   | -   |
| Graffiti Tags                 | 5,840     | 1,031   | 1,069   | 1,030   | 1,124   | 887     | 699     | -   | -   | -   | -   | -   | -   |
| Bulk Items                    | 26,393    | 5,276   | 4,240   | 4,117   | 4,946   | 3,391   | 4,423   | -   | -   | -   | -   | -   | -   |
| PW Hours                      | 550       | 85      | 94      | 92      | 90      | 92      | 97      | -   | -   | -   | -   | -   | -   |