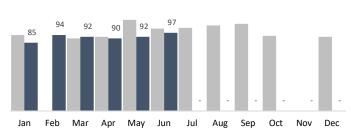

### **Historic BID**

7,529

Trash Bags

699

Graffiti Tags

4,423

**Bulk Items** 

97

Pressure Washing

| BUSINESS IMPROVEHENT DISTRICT | YTD       | Jan     | Feb     | Mar     | Apr     | May     | Jun     | Jul | Aug | Sep | Oct | Nov | Dec |
|-------------------------------|-----------|---------|---------|---------|---------|---------|---------|-----|-----|-----|-----|-----|-----|
| Trash Bags                    | 45,744    | 7,908   | 7,031   | 7,133   | 8,780   | 7,363   | 7,529   | -   | -   | -   | -   | -   | -   |
| Trash Weight                  | 1,052,112 | 181,884 | 161,713 | 164,059 | 201,940 | 169,349 | 173,167 | -   | -   | -   | -   | -   | -   |
| Graffiti Tags                 | 5,840     | 1,031   | 1,069   | 1,030   | 1,124   | 887     | 699     | -   | -   | -   | -   | -   | -   |
| Bulk Items                    | 26,393    | 5,276   | 4,240   | 4,117   | 4,946   | 3,391   | 4,423   | -   | -   | -   | -   | -   | -   |
| PW Hours                      | 550       | 85      | 94      | 92      | 90      | 92      | 97      | -   | -   | -   | -   | -   | -   |

Pressure Washing Hours