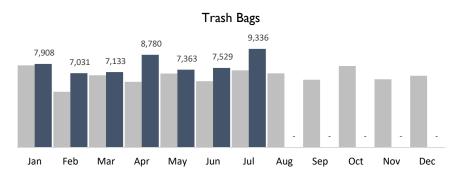

## July 2019 Su

**Summary Report** 

**Historic BID** 

9,336

Trash Bags

736

Graffiti Tags

7,333

**Bulk Items** 

92

Pressure Washing

| BUSINESS IMPROVEMENT DISTRICT | YTD       | Jan     | Feb     | Mar     | Apr     | May     | Jun     | Jul     | Aug | Sep | Oct | Nov | Dec |
|-------------------------------|-----------|---------|---------|---------|---------|---------|---------|---------|-----|-----|-----|-----|-----|
| Trash Bags                    | 55,080    | 7,908   | 7,031   | 7,133   | 8,780   | 7,363   | 7,529   | 9,336   | -   | -   | -   | -   | -   |
| Trash Weight                  | 1,266,840 | 181,884 | 161,713 | 164,059 | 201,940 | 169,349 | 173,167 | 214,728 | •   | -   | -   | -   | -   |
| Graffiti Tags                 | 6,576     | 1,031   | 1,069   | 1,030   | 1,124   | 887     | 699     | 736     | -   | -   | -   | -   | -   |
| Bulk Items                    | 33,726    | 5,276   | 4,240   | 4,117   | 4,946   | 3,391   | 4,423   | 7,333   | -   | -   | -   | -   | -   |
| PW Hours                      | 642       | 85      | 94      | 92      | 90      | 92      | 97      | 92      | -   | -   | -   | -   | -   |