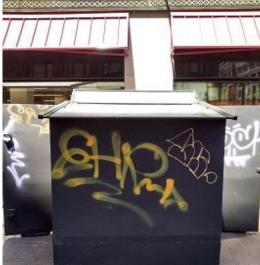

|-----|-----|
| Trash Bags                    | 55,080    | 7,908   | 7,031   | 7,133   | 8,780   | 7,363   | 7,529   | 9,336   | -   | -   | -   | -   | -   |
| Trash Weight                  | 1,266,840 | 181,884 | 161,713 | 164,059 | 201,940 | 169,349 | 173,167 | 214,728 | •   | -   | -   | -   | -   |
| Graffiti Tags                 | 6,576     | 1,031   | 1,069   | 1,030   | 1,124   | 887     | 699     | 736     | -   | -   | -   | -   | -   |
| Bulk Items                    | 33,726    | 5,276   | 4,240   | 4,117   | 4,946   | 3,391   | 4,423   | 7,333   | -   | -   | -   | -   | -   |
| PW Hours                      | 642       | 85      | 94      | 92      | 90      | 92      | 97      | 92      | -   | -   | -   | -   | -   |









Pressure Washing Hours

## Historic BID

















## Historic BID





Thanks for doing business with us!

| Day       | Pressure Washing Assignment                                                                                                                       | Hours |
|-----------|---------------------------------------------------------------------------------------------------------------------------------------------------|-------|
| 7/2/2019  | Main from 5th to 4th - both sides. Winston from Main to Los Angeles - both sides.                                                                 | 4     |
| 7/4/2019  | Streetscapes on Broadway from 4th to 9th, east side.                                                                                              | 4     |
| 7/7/2019  | Farmer's Market