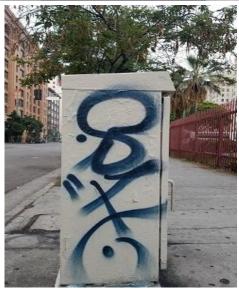

|-----|
| Trash Bags                    | 55,080    | 7,908   | 7,031   | 7,133   | 8,780   | 7,363   | 7,529   | 9,336   | -   | -   | -   | -   | -   |
| Trash Weight                  | 1,266,840 | 181,884 | 161,713 | 164,059 | 201,940 | 169,349 | 173,167 | 214,728 | •   | -   | -   | -   | -   |
| Graffiti Tags                 | 6,576     | 1,031   | 1,069   | 1,030   | 1,124   | 887     | 699     | 736     | -   | -   | -   | -   | -   |
| Bulk Items                    | 33,726    | 5,276   | 4,240   | 4,117   | 4,946   | 3,391   | 4,423   | 7,333   | -   | -   | -   | -   | -   |
| PW Hours                      | 642       | 85      | 94      | 92      | 90      | 92      | 97      | 92      | -   | -   | -   | -   | -   |









Pressure Washing Hours

## Historic BID

















## Historic BID





Thanks for doing business with us!

| Day       | Pressure Washing Assignment                                                                                                                       | Hours |
|-----------|---------------------------------------------------------------------------------------------------------------------------------------------------|-------|
| 7/2/2019  | Main from 5th to 4th - both sides. Winston from Main to Los Angeles - both sides.                                                                 | 4     |
| 7/4/2019  | Streetscapes on Broadway from 4th to 9th, east side.                                                                                              | 4     |
| 7/7/2019  | Farmer's Market