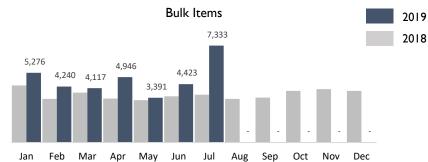

## July 2019 Su

**Summary Report** 

**Historic BID** 

9,336

Trash Bags

736

Graffiti Tags

7,333

**Bulk Items** 

92

Pressure Washing

| BUSINESS IMPROVEMENT DISTRICT | YTD       | Jan     | Feb     | Mar     | Apr     | May     | Jun     | Jul     | Aug | Sep | Oct | Nov | Dec |
|-------------------------------|-----------|---------|---------|---------|---------|---------|---------|---------|-----|-----|-----|-----|-----|
| Trash Bags                    | 55,080    | 7,908   | 7,031   | 7,133   | 8,780   | 7,363   | 7,529   | 9,336   | -   | -   | -   | -   | -   |
| Trash Weight                  | 1,266,840 | 181,884 | 161,713 | 164,059 | 201,940 | 169,349 | 173,167 | 214,728 | •   | -   | -   | -   | -   |
| Graffiti Tags                 | 6,576     | 1,031   | 1,069   | 1,030   | 1,124   | 887     | 699     | 736     | -   | -   | -   | -   | -   |
| Bulk Items                    | 33,726    | 5,276   | 4,240   | 4,117   | 4,946   | 3,391   | 4,423   | 7,333   | -   | -   | -   | -   | -   |
| PW Hours                      | 642       | 85      | 94      | 92      | 90      | 92      | 97      | 92      | -   | -   | -   | -   | -   |