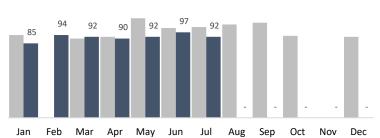

**Bulk Items** 

92

Pressure Washing

| BUSINESS IMPROVEMENT DISTRICT | YTD       | Jan     | Feb     | Mar     | Apr     | May     | Jun     | Jul     | Aug | Sep | Oct | Nov | Dec |
|-------------------------------|-----------|---------|---------|---------|---------|---------|---------|---------|-----|-----|-----|-----|-----|
| Trash Bags                    | 55,080    | 7,908   | 7,031   | 7,133   | 8,780   | 7,363   | 7,529   | 9,336   | -   | -   | -   | -   | -   |
| Trash Weight                  | 1,266,840 | 181,884 | 161,713 | 164,059 | 201,940 | 169,349 | 173,167 | 214,728 | •   | -   | -   | -   | -   |
| Graffiti Tags                 | 6,576     | 1,031   | 1,069   | 1,030   | 1,124   | 887     | 699     | 736     | -   | -   | -   | -   | -   |
| Bulk Items                    | 33,726    | 5,276   | 4,240   | 4,117   | 4,946   | 3,391   | 4,423   | 7,333   | -   | -   | -   | -   | -   |
| PW Hours                      | 642       | 85      | 94      | 92      | 90      | 92      | 97      | 92      | -   | -   | -   | -   | -   |

Pressure Washing Hours