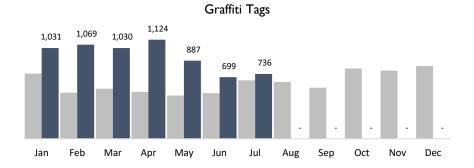

## July 2019 Su

**Summary Report** 

**Historic BID** 

9,336

Trash Bags

736

Graffiti Tags

7,333

**Bulk Items** 

92

Pressure Washing

| BUSINESS IMPROVEMENT DISTRICT | YTD       | Jan     | Feb     | Mar     | Apr     | May     | Jun     | Jul     | Aug | Sep | Oct | Nov | Dec |
|-------------------------------|-----------|---------|---------|---------|---------|---------|---------|---------|-----|-----|-----|-----|-----|
| Trash Bags                    | 55,080    | 7,908   | 7,031   | 7,133   | 8,780   | 7,363   | 7,529   | 9,336   | -   | -   | -   | -   | -   |
| Trash Weight                  | 1,266,840 | 181,884 | 161,713 | 164,059 | 201,940 | 169,349 | 173,167 | 214,728 | •   | -   | -   | -   | -   |
| Graffiti Tags                 | 6,576     | 1,031   | 1,069   | 1,030   | 1,124   | 887     | 699     | 736     | -   | -   | -   | -   | -   |
| Bulk Items                    | 33,726    | 5,276   | 4,240   | 4,117   | 4,946   | 3,391   | 4,423   | 7,333   | -   | -   | -   | -   | -   |
| PW Hours                      | 642       | 85      | 94      | 92      | 90      | 92      | 97      | 92      | -   | -   | -   | -   | -   |