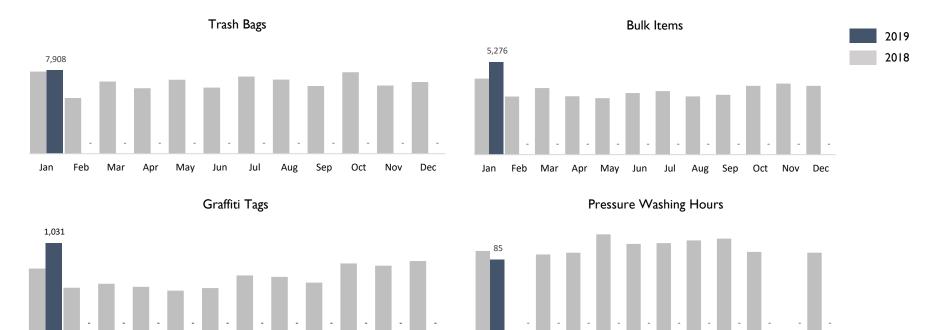

7,908

Trash Bags

Jul

Aug

Sep

Oct Nov

Dec

1,031

Graffiti Tags

5,276

**Bulk Items** 

Feb Mar Apr May Jun Jul Aug Sep Oct Nov Dec

85

Pressure Washing Hs

| CORE                          |         |         |     |     |     |     |     |     |     |     |     |     |     |
|-------------------------------|---------|---------|-----|-----|-----|-----|-----|-----|-----|-----|-----|-----|-----|
| BUSINESS IMPROVEMENT DISTRICT | YTD     | Jan     | Feb | Mar | Apr | May | Jun | Jul | Aug | Sep | Oct | Nov | Dec |
| Trash Bags                    | 7,908   | 7,908   | 1   | -   | -   | -   | -   | -   | -   | -   | 1   | -   | -   |
| Trash Weight                  | 181,884 | 181,884 | -   | -   | -   | -   | -   | -   | -   | -   | -   | -   | -   |
| Graffiti Tags                 | 1,031   | 1,031   | 1   | -   | -   | -   | -   | -   | -   | -   | -   | -   | -   |
| Bulk Items                    | 5,276   | 5,276   | -   | -   | -   | -   | -   | -   | -   | -   | -   | -   | -   |
| PW Hours                      | 85      | 85      | -   | -   | -   | -   | -   | -   | -   | -   | -   | -   | -   |