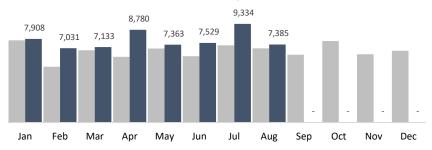

### August 2019 **Summary Report Historic BID** 7,385 7,674 102 574 a nonprofit organization Changing Lives Through Jobs Trash Bags Graffiti Tags Pressure Washing **Bulk Items** HISTORIC CORE YTD Apr Aug Sep Feb Mar May Jul Oct Nov Dec Jan Jun Trash Bags 62,463 7,908 7,031 7,133 8,780 7,363 7,529 9,334 7,385 ----**Trash Weight** 161,713 164,059 173,167 214,682 169,855 1,436,649 181,884 201,940 169,349 ----**Graffiti Tags** 7,152 1,031 1,069 1,030 1,124 887 699 738 574 ----**Bulk Items** 41,400 5,276 4,240 4,117 4,946 3,391 4,423 7,333 7,674 ----