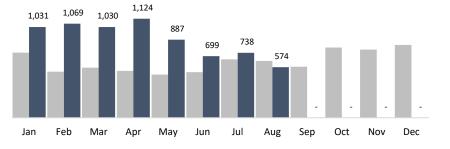

### August 2019 **Summary Report Historic BID** 7,385 7,674 102 574 a nonprofit organization Changing Lives Through Jobs Trash Bags Graffiti Tags Pressure Washing **Bulk Items** HISTORIC CORE YTD Apr Aug Sep Feb Mar May Jul Oct Nov Dec Jan Jun Trash Bags 62,463 7,908 7,031 7,133 8,780 7,363 7,529 9,334 7,385 ----**Trash Weight** 161,713 164,059 173,167 214,682 169,855 1,436,649 181,884 201,940 169,349 ----**Graffiti Tags** 7,152 1,031 1,069 1,030 1,124 887 699 738 574 ----**Bulk Items** 41,400 5,276 4,240 4,117 4,946 3,391 4,423 7,333 7,674 ----