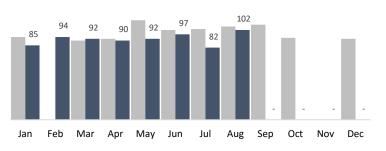

### August 2019 **Summary Report Historic BID** 7,385 7,674 102 574 a nonprofit organization Changing Lives Through Jobs Trash Bags Graffiti Tags Pressure Washing **Bulk Items** HISTORIC CORE YTD Apr Aug Sep Feb Mar May Jul Oct Nov Dec Jan Jun Trash Bags 62,463 7,908 7,031 7,133 8,780 7,363 7,529 9,334 7,385 ----**Trash Weight** 161,713 164,059 173,167 214,682 169,855 1,436,649 181,884 201,940 169,349 ----**Graffiti Tags** 7,152 1,031 1,069 1,030 1,124 887 699 738 574 ----**Bulk Items** 41,400 5,276 4,240 4,117 4,946 3,391 4,423 7,333 7,674 ----

90

92

5,276

Jan

97

4,240 4,117

Feb Mar

4,946

82

3,391

Apr May Jun

102

7,333 7,674

**Bulk Items** 

4,423

-

-

Oct Nov Dec

-

-

2019

2018

85

94

92

734

**PW Hours** 

Jul

Aug Sep