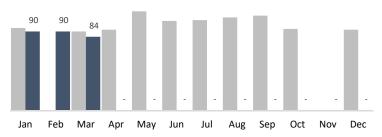

| April 2020                                                       | Summar  | y Report |                     |         |        |                      |        |     |       |       |     |                        |          |
|------------------------------------------------------------------|---------|----------|---------------------|---------|--------|----------------------|--------|-----|-------|-------|-----|------------------------|----------|
| Historic <b>BID</b>                                              |         |          |                     |         |        |                      |        |     |       |       |     |                        |          |
| CHRYSALIS<br>a noprofit organization Changing Lives Through Jobs |         |          | 2,260<br>Trash Bags |         |        | 359<br>Graffiti Tags |        |     | I,345 |       |     | 68<br>Pressure Washing |          |
| HISTORIC                                                         |         |          | l rash              | Bags    |        | Graffi               | i lags |     | Bulk  | Items |     | Pressure               | vvashing |
| BUSINESS IMPROVEMENT DISTRICT                                    | YTD     | Jan      | Feb                 | Mar     | Apr    | May                  | Jun    | Jul | Aug   | Sep   | Oct | Nov                    | Dec      |
| Trash Bags                                                       | 25,824  | 9,661    | 7,440               | 6,463   | 2,260  | -                    | -      | -   | -     | -     | -   | -                      | -        |
| Trash Weight                                                     | 593,952 | 222,203  | 171,120             | 148,649 | 51,980 | -                    | -      | -   | -     | -     | -   | -                      | -        |
| Graffiti Tags                                                    | 2,360   | 872      | 543                 | 586     | 359    | -                    | -      | -   | -     | -     | -   | -                      | -        |
| Bulk Items                                                       | 18,528  | 7,671    | 5,337               | 4,175   | 1,345  | -                    | -      | -   | -     | -     | -   | -                      | -        |
| PW Hours                                                         | 332     | 90       | 90                  | 84      | 68     | -                    | -      | -   | -     | -     | -   | -                      | -        |