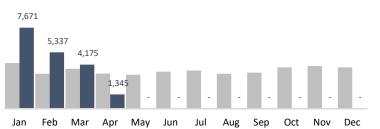

| April 2020                                                       | Summar  | y Report |                     |         |        |                      |        |     |       |       |     |                        |          |
|------------------------------------------------------------------|---------|----------|---------------------|---------|--------|----------------------|--------|-----|-------|-------|-----|------------------------|----------|
| Historic <b>BID</b>                                              |         |          |                     |         |        |                      |        |     |       |       |     |                        |          |
| CHRYSALIS<br>a noprofit organization Changing Lives Through Jobs |         |          | 2,260<br>Trash Bags |         |        | 359<br>Graffiti Tags |        |     | I,345 |       |     | 68<br>Pressure Washing |          |
| HISTORIC                                                         |         |          | l rash              | Bags    |        | Graffi               | i lags |     | Bulk  | Items |     | Pressure               | vvashing |
| BUSINESS IMPROVEMENT DISTRICT                                    | YTD     | Jan      | Feb                 | Mar     | Apr    | May                  | Jun    | Jul | Aug   | Sep   | Oct | Nov                    | Dec      |
| Trash Bags                                                       | 25,824  | 9,661    | 7,440               | 6,463   | 2,260  | -                    | -      | -   | -     | -     | -   | -                      | -        |
| Trash Weight                                                     | 593,952 | 222,203  | 171,120             | 148,649 | 51,980 | -                    | -      | -   | -     | -     | -   | -                      | -        |
| Graffiti Tags                                                    | 2,360   | 872      | 543                 | 586     | 359    | -                    | -      | -   | -     | -     | -   | -                      | -        |
| Bulk Items                                                       | 18,528  | 7,671    | 5,337               | 4,175   | 1,345  | -                    | -      | -   | -     | -     | -   | -                      | -        |
| PW Hours                                                         | 332     | 90       | 90                  | 84      | 68     | -                    | -      | -   | -     | -     | -   | -                      | -        |