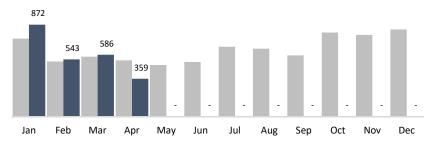

| April 2020                                                       | Summar  | y Report |                     |         |        |                      |        |     |       |       |     |                        |          |
|------------------------------------------------------------------|---------|----------|---------------------|---------|--------|----------------------|--------|-----|-------|-------|-----|------------------------|----------|
| Historic <b>BID</b>                                              |         |          |                     |         |        |                      |        |     |       |       |     |                        |          |
| CHRYSALIS<br>a noprofit organization Changing Lives Through Jobs |         |          | 2,260<br>Trash Bags |         |        | 359<br>Graffiti Tags |        |     | I,345 |       |     | 68<br>Pressure Washing |          |
| HISTORIC                                                         |         |          | l rash              | Bags    |        | Graffi               | i lags |     | Bulk  | Items |     | Pressure               | vvashing |
| BUSINESS IMPROVEMENT DISTRICT                                    | YTD     | Jan      | Feb                 | Mar     | Apr    | May                  | Jun    | Jul | Aug   | Sep   | Oct | Nov                    | Dec      |
| Trash Bags                                                       | 25,824  | 9,661    | 7,440               | 6,463   | 2,260  | -                    | -      | -   | -     | -     | -   | -                      | -        |
| Trash Weight                                                     | 593,952 | 222,203  | 171,120             | 148,649 | 51,980 | -                    | -      | -   | -     | -     | -   | -                      | -        |
| Graffiti Tags                                                    | 2,360   | 872      | 543                 | 586     | 359    | -                    | -      | -   | -     | -     | -   | -                      | -        |
| Bulk Items                                                       | 18,528  | 7,671    | 5,337               | 4,175   | 1,345  | -                    | -      | -   | -     | -     | -   | -                      | -        |
| PW Hours                                                         | 332     | 90       | 90                  | 84      | 68     | -                    | -      | -   | -     | -     | -   | -                      | -        |