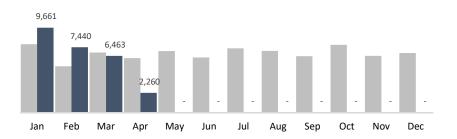

| April 2020                                                       | Summar  | y Report |                     |         |        |                      |        |     |       |       |     |                        |          |
|------------------------------------------------------------------|---------|----------|---------------------|---------|--------|----------------------|--------|-----|-------|-------|-----|------------------------|----------|
| Historic <b>BID</b>                                              |         |          |                     |         |        |                      |        |     |       |       |     |                        |          |
| CHRYSALIS<br>a noprofit organization Changing Lives Through Jobs |         |          | 2,260<br>Trash Bags |         |        | 359<br>Graffiti Tags |        |     | I,345 |       |     | 68<br>Pressure Washing |          |
| HISTORIC                                                         |         |          | l rash              | Bags    |        | Graffi               | i lags |     | Bulk  | Items |     | Pressure               | vvashing |
| BUSINESS IMPROVEMENT DISTRICT                                    | YTD     | Jan      | Feb                 | Mar     | Apr    | May                  | Jun    | Jul | Aug   | Sep   | Oct | Nov                    | Dec      |
| Trash Bags                                                       | 25,824  | 9,661    | 7,440               | 6,463   | 2,260  | -                    | -      | -   | -     | -     | -   | -                      | -        |
| Trash Weight                                                     | 593,952 | 222,203  | 171,120             | 148,649 | 51,980 | -                    | -      | -   | -     | -     | -   | -                      | -        |
| Graffiti Tags                                                    | 2,360   | 872      | 543                 | 586     | 359    | -                    | -      | -   | -     | -     | -   | -                      | -        |
| Bulk Items                                                       | 18,528  | 7,671    | 5,337               | 4,175   | 1,345  | -                    | -      | -   | -     | -     | -   | -                      | -        |
| PW Hours                                                         | 332     | 90       | 90                  | 84      | 68     | -                    | -      | -   | -     | -     | -   | -                      | -        |