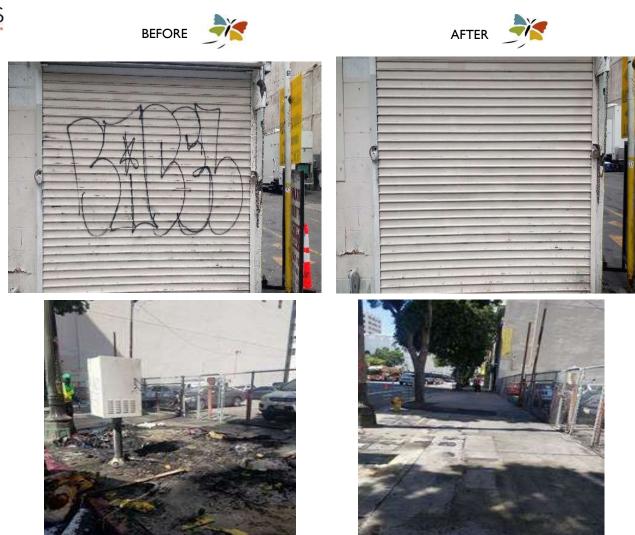

| April 2020                                                       | Summar  | y Report |                     |         |        |                      |        |     |       |       |     |                        |          |
|------------------------------------------------------------------|---------|----------|---------------------|---------|--------|----------------------|--------|-----|-------|-------|-----|------------------------|----------|
| Historic <b>BID</b>                                              |         |          |                     |         |        |                      |        |     |       |       |     |                        |          |
| CHRYSALIS<br>a noprofit organization Changing Lives Through Jobs |         |          | 2,260<br>Trash Bags |         |        | 359<br>Graffiti Tags |        |     | I,345 |       |     | 68<br>Pressure Washing |          |
| HISTORIC                                                         |         |          | l rash              | Bags    |        | Graffi               | i lags |     | Bulk  | Items |     | Pressure               | vvashing |
| BUSINESS IMPROVEMENT DISTRICT                                    | YTD     | Jan      | Feb                 | Mar     | Apr    | May                  | Jun    | Jul | Aug   | Sep   | Oct | Nov                    | Dec      |
| Trash Bags                                                       | 25,824  | 9,661    | 7,440               | 6,463   | 2,260  | -                    | -      | -   | -     | -     | -   | -                      | -        |
| Trash Weight                                                     | 593,952 | 222,203  | 171,120             | 148,649 | 51,980 | -                    | -      | -   | -     | -     | -   | -                      | -        |
| Graffiti Tags                                                    | 2,360   | 872      | 543                 | 586     | 359    | -                    | -      | -   | -     | -     | -   | -                      | -        |
| Bulk Items                                                       | 18,528  | 7,671    | 5,337               | 4,175   | 1,345  | -                    | -      | -   | -     | -     | -   | -                      | -        |
| PW Hours                                                         | 332     | 90       | 90                  | 84      | 68     | -                    | -      | -   | -     | -     | -   | -                      | -        |