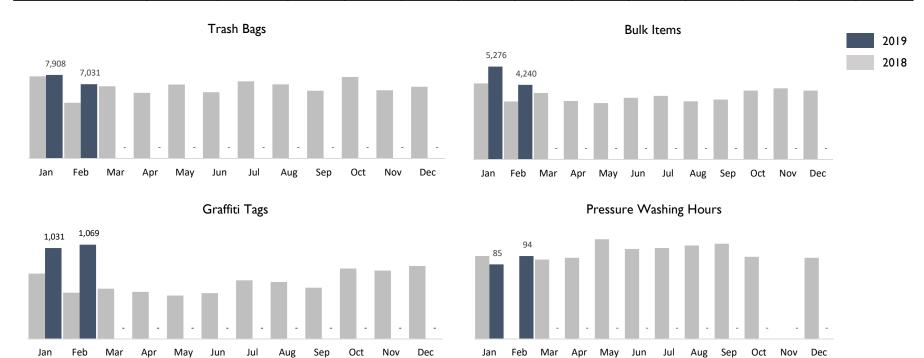

### February 2019 Summary Report

**Historic BID** 

7,031

Trash Bags

1,069

Graffiti Tags

4,240

**Bulk Items** 

85

Pressure Washing Hs

| COILE                         |         |         |         |     |     |     |     |     |     |     |     |     |     |
|-------------------------------|---------|---------|---------|-----|-----|-----|-----|-----|-----|-----|-----|-----|-----|
| BUSINESS IMPROVEMENT DISTRICT | YTD     | Jan     | Feb     | Mar | Apr | May | Jun | Jul | Aug | Sep | Oct | Nov | Dec |
| Trash Bags                    | 14,939  | 7,908   | 7,031   | 1   | -   | -   | -   | -   | -   | -   | 1   | -   | -   |
| Trash Weight                  | 343,597 | 181,884 | 161,713 | -   | -   | -   | -   | -   | -   | -   | ı   | -   | -   |
| Graffiti Tags                 | 2,100   | 1,031   | 1,069   | -   | -   | -   | -   | -   | -   | -   | -   | -   | -   |
| Bulk Items                    | 9,516   | 5,276   | 4,240   | •   | -   | -   | -   | -   | -   | -   | 1   | -   | -   |
| PW Hours                      | 179     | 85      | 94      | -   | -   | -   | -   | -   | -   | -   | -   | -   | -   |
|                               |         |         |         |     |     |     |     |     |     |     |     |     |     |