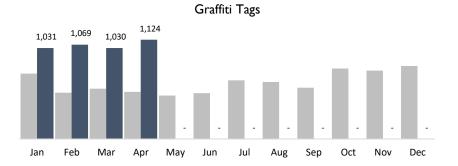

### **Historic BID**

8,780

Trash Bags

1,124

Graffiti Tags

4,946

**Bulk Items** 

85

Pressure Washing Hs

| COILE                         |         |         |         |         |         |     |     |     |     |     |     |     |     |
|-------------------------------|---------|---------|---------|---------|---------|-----|-----|-----|-----|-----|-----|-----|-----|
| BUSINESS IMPROVEMENT DISTRICT | YTD     | Jan     | Feb     | Mar     | Apr     | May | Jun | Jul | Aug | Sep | Oct | Nov | Dec |
| Trash Bags                    | 30,852  | 7,908   | 7,031   | 7,133   | 8,780   | -   | -   | -   | -   | -   | -   | -   | -   |
| Trash Weight                  | 709,596 | 181,884 | 161,713 | 164,059 | 201,940 | -   | -   | -   | -   | -   | -   | -   | -   |
| Graffiti Tags                 | 4,254   | 1,031   | 1,069   | 1,030   | 1,124   | -   | 1   | -   | -   | 1   | -   | -   | -   |
| Bulk Items                    | 18,579  | 5,276   | 4,240   | 4,117   | 4,946   | -   | -   | -   | -   | -   | -   | -   | -   |
| PW Hours                      | 361     | 85      | 94      | 92      | 90      | -   | -   | -   | -   | -   | -   | -   | -   |
|                               |         |         |         |         |         |     |     |     |     |     |     |     |     |