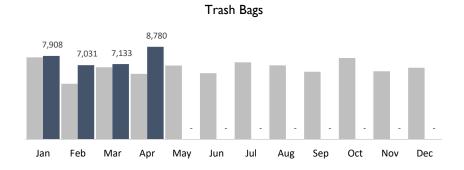

### **Historic BID**

8,780

Trash Bags

1,124

Graffiti Tags

4,946

**Bulk Items** 

85

Pressure Washing Hs

| COILE                         |         |         |         |         |         |     |     |     |     |     |     |     |     |
|-------------------------------|---------|---------|---------|---------|---------|-----|-----|-----|-----|-----|-----|-----|-----|
| BUSINESS IMPROVEMENT DISTRICT | YTD     | Jan     | Feb     | Mar     | Apr     | May | Jun | Jul | Aug | Sep | Oct | Nov | Dec |
| Trash Bags                    | 30,852  | 7,908   | 7,031   | 7,133   | 8,780   | -   | -   | -   | -   | -   | -   | -   | -   |
| Trash Weight                  | 709,596 | 181,884 | 161,713 | 164,059 | 201,940 | -   | -   | -   | -   | -   | -   | -   | -   |
| Graffiti Tags                 | 4,254   | 1,031   | 1,069   | 1,030   | 1,124   | -   | 1   | -   | -   | 1   | -   | -   | -   |
| Bulk Items                    | 18,579  | 5,276   | 4,240   | 4,117   | 4,946   | -   | -   | -   | -   | -   | -   | -   | -   |
| PW Hours                      | 361     | 85      | 94      | 92      | 90      | -   | -   | -   | -   | -   | -   | -   | -   |
|                               |         |         |         |         |         |     |     |     |     |     |     |     |     |