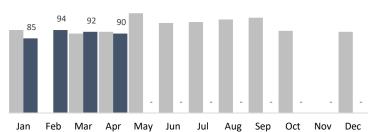

### **Historic BID**

8,780

Trash Bags

1,124

Graffiti Tags

4,946

**Bulk Items** 

85

Pressure Washing Hs

| COILE                         |         |         |         |         |         |     |     |     |     |     |     |     |     |
|-------------------------------|---------|---------|---------|---------|---------|-----|-----|-----|-----|-----|-----|-----|-----|
| BUSINESS IMPROVEMENT DISTRICT | YTD     | Jan     | Feb     | Mar     | Apr     | May | Jun | Jul | Aug | Sep | Oct | Nov | Dec |
| Trash Bags                    | 30,852  | 7,908   | 7,031   | 7,133   | 8,780   | -   | -   | -   | -   | -   | -   | -   | -   |
| Trash Weight                  | 709,596 | 181,884 | 161,713 | 164,059 | 201,940 | -   | -   | -   | -   | -   | -   | -   | -   |
| Graffiti Tags                 | 4,254   | 1,031   | 1,069   | 1,030   | 1,124   | -   | 1   | -   | -   | 1   | -   | -   | -   |
| Bulk Items                    | 18,579  | 5,276   | 4,240   | 4,117   | 4,946   | -   | -   | -   | -   | -   | -   | -   | -   |
| PW Hours                      | 361     | 85      | 94      | 92      | 90      | -   | -   | -   | -   | -   | -   | -   | -   |
|                               |         |         |         |         |         |     |     |     |     |     |     |     |     |