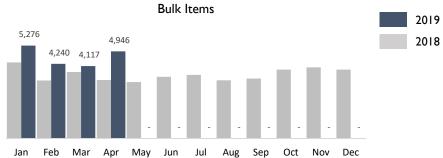

### **Historic BID**

8,780

Trash Bags

1,124

Graffiti Tags

4,946

**Bulk Items** 

85

Pressure Washing Hs

| COILE                         |         |         |         |         |         |     |     |     |     |     |     |     |     |
|-------------------------------|---------|---------|---------|---------|---------|-----|-----|-----|-----|-----|-----|-----|-----|
| BUSINESS IMPROVEMENT DISTRICT | YTD     | Jan     | Feb     | Mar     | Apr     | May | Jun | Jul | Aug | Sep | Oct | Nov | Dec |
| Trash Bags                    | 30,852  | 7,908   | 7,031   | 7,133   | 8,780   | -   | -   | -   | -   | -   | -   | -   | -   |
| Trash Weight                  | 709,596 | 181,884 | 161,713 | 164,059 | 201,940 | -   | -   | -   | -   | -   | -   | -   | -   |
| Graffiti Tags                 | 4,254   | 1,031   | 1,069   | 1,030   | 1,124   | -   | 1   | -   | -   | 1   | -   | -   | -   |
| Bulk Items                    | 18,579  | 5,276   | 4,240   | 4,117   | 4,946   | -   | -   | -   | -   | -   | -   | -   | -   |
| PW Hours                      | 361     | 85      | 94      | 92      | 90      | -   | -   | -   | -   | -   | -   | -   | -   |
|                               |         |         |         |         |         |     |     |     |     |     |     |     |     |