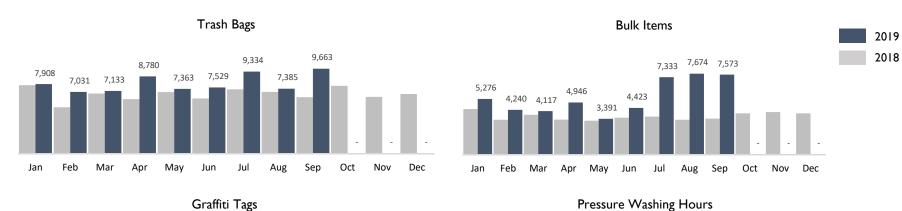

### September 2019 Summary Report

**Historic BID** 

9,663

Trash Bags

702

Graffiti Tags

7,573

**Bulk Items** 

99

Pressure Washing

| CORL                          |           |         |         |         |         |         |         |         |         |         |     |     |     |
|-------------------------------|-----------|---------|---------|---------|---------|---------|---------|---------|---------|---------|-----|-----|-----|
| BUSINESS IMPROVEMENT DISTRICT | YTD       | Jan     | Feb     | Mar     | Apr     | May     | Jun     | Jul     | Aug     | Sep     | Oct | Nov | Dec |
| Trash Bags                    | 72,126    | 7,908   | 7,031   | 7,133   | 8,780   | 7,363   | 7,529   | 9,334   | 7,385   | 9,663   | -   | -   | -   |
| Trash Weight                  | 1,658,898 | 181,884 | 161,713 | 164,059 | 201,940 | 169,349 | 173,167 | 214,682 | 169,855 | 222,249 | -   | -   | -   |
| Graffiti Tags                 | 7,854     | 1,031   | 1,069   | 1,030   | 1,124   | 887     | 699     | 738     | 574     | 702     | -   | -   | -   |
| Bulk Items                    | 48,973    | 5,276   | 4,240   | 4,117   | 4,946   | 3,391   | 4,423   | 7,333   | 7,674   | 7,573   | -   | -   | -   |
| PW Hours                      | 833       | 85      | 94      | 92      | 90      | 92      | 97      | 82      | 102     | 99      | -   | -   | -   |