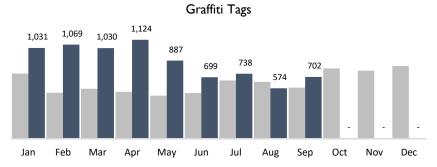

### September 2019 Summary Report

**Historic BID** 

9,663

Trash Bags

702

Graffiti Tags

7,573

**Bulk Items** 

99

Pressure Washing

| CORL                          |           |         |         |         |         |         |         |         |         |         |     |     |     |
|-------------------------------|-----------|---------|---------|---------|---------|---------|---------|---------|---------|---------|-----|-----|-----|
| BUSINESS IMPROVEMENT DISTRICT | YTD       | Jan     | Feb     | Mar     | Apr     | May     | Jun     | Jul     | Aug     | Sep     | Oct | Nov | Dec |
| Trash Bags                    | 72,126    | 7,908   | 7,031   | 7,133   | 8,780   | 7,363   | 7,529   | 9,334   | 7,385   | 9,663   | -   | -   | -   |
| Trash Weight                  | 1,658,898 | 181,884 | 161,713 | 164,059 | 201,940 | 169,349 | 173,167 | 214,682 | 169,855 | 222,249 | -   | -   | -   |
| Graffiti Tags                 | 7,854     | 1,031   | 1,069   | 1,030   | 1,124   | 887     | 699     | 738     | 574     | 702     | -   | -   | -   |
| Bulk Items                    | 48,973    | 5,276   | 4,240   | 4,117   | 4,946   | 3,391   | 4,423   | 7,333   | 7,674   | 7,573   | -   | -   | -   |
| PW Hours                      | 833       | 85      | 94      | 92      | 90      | 92      | 97      | 82      | 102     | 99      | -   | -   | -   |