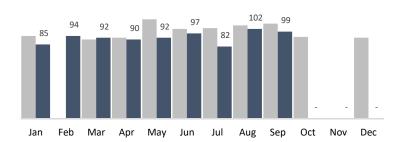

### September 2019 Summary Report

**Historic BID** 

9,663

Trash Bags

702

Graffiti Tags

7,573

**Bulk Items** 

99

Pressure Washing

| CORL                          |           |         |         |         |         |         |         |         |         |         |     |     |     |
|-------------------------------|-----------|---------|---------|---------|---------|---------|---------|---------|---------|---------|-----|-----|-----|
| BUSINESS IMPROVEMENT DISTRICT | YTD       | Jan     | Feb     | Mar     | Apr     | May     | Jun     | Jul     | Aug     | Sep     | Oct | Nov | Dec |
| Trash Bags                    | 72,126    | 7,908   | 7,031   | 7,133   | 8,780   | 7,363   | 7,529   | 9,334   | 7,385   | 9,663   | -   | -   | -   |
| Trash Weight                  | 1,658,898 | 181,884 | 161,713 | 164,059 | 201,940 | 169,349 | 173,167 | 214,682 | 169,855 | 222,249 | -   | -   | -   |
| Graffiti Tags                 | 7,854     | 1,031   | 1,069   | 1,030   | 1,124   | 887     | 699     | 738     | 574     | 702     | -   | -   | -   |
| Bulk Items                    | 48,973    | 5,276   | 4,240   | 4,117   | 4,946   | 3,391   | 4,423   | 7,333   | 7,674   | 7,573   | -   | -   | -   |
| PW Hours                      | 833       | 85      | 94      | 92      | 90      | 92      | 97      | 82      | 102     | 99      | -   | -   | -   |