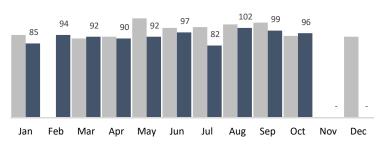

| October 2019                                                                  | Summar    | y Report |                            |         |         |                      |         |         |                     |         |         |                        |     |  |
|-------------------------------------------------------------------------------|-----------|----------|----------------------------|---------|---------|----------------------|---------|---------|---------------------|---------|---------|------------------------|-----|--|
| Historic <b>BID</b>                                                           |           |          |                            |         |         |                      |         |         |                     |         |         |                        |     |  |
| HISTORIC<br>CHRYSALIS<br>a nonprofit organization Changing Lives Through Jobs |           |          | <b>7,439</b><br>Trash Bags |         |         | 697<br>Graffiti Tags |         |         | 5,130<br>Bulk Items |         |         | 96<br>Pressure Washing |     |  |
| BUSINESS IMPROVEMENT DISTRICT                                                 | YTD       | Jan      | Feb                        | Mar     | Apr     | May                  | Jun     | Jul     | Aug                 | Sep     | Oct     | Nov                    | Dec |  |
| Trash Bags                                                                    | 79,565    | 7,908    | 7,031                      | 7,133   | 8,780   | 7,363                | 7,529   | 9,334   | 7,385               | 9,663   | 7,439   | -                      | -   |  |
| Trash Weight                                                                  | 1,829,995 | 181,884  | 161,713                    | 164,059 | 201,940 | 169,349              | 173,167 | 214,682 | 169,855             | 222,249 | 171,097 | -                      | -   |  |
| Graffiti Tags                                                                 | 8,551     | 1,031    | 1,069                      | 1,030   | 1,124   | 887                  | 699     | 738     | 574                 | 702     | 697     | -                      | -   |  |
| Bulk Items                                                                    | 54,103    | 5,276    | 4,240                      | 4,117   | 4,946   | 3,391                | 4,423   | 7,333   | 7,674               | 7,573   | 5,130   | -                      | -   |  |
| PW Hours                                                                      | 929       | 85       | 94                         | 92      | 90      | 92                   | 97      | 82      | 102                 | 99      | 96      | -                      | -   |  |