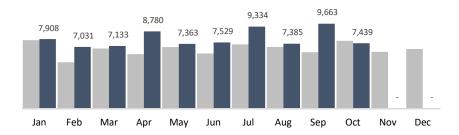

| October 2019                                                                  | Summar    | y Report |                            |         |         |                      |         |         |                     |         |         |                        |     |  |
|-------------------------------------------------------------------------------|-----------|----------|----------------------------|---------|---------|----------------------|---------|---------|---------------------|---------|---------|------------------------|-----|--|
| Historic <b>BID</b>                                                           |           |          |                            |         |         |                      |         |         |                     |         |         |                        |     |  |
| HISTORIC<br>CHRYSALIS<br>a nonprofit organization Changing Lives Through Jobs |           |          | <b>7,439</b><br>Trash Bags |         |         | 697<br>Graffiti Tags |         |         | 5,130<br>Bulk Items |         |         | 96<br>Pressure Washing |     |  |
| BUSINESS IMPROVEMENT DISTRICT                                                 | YTD       | Jan      | Feb                        | Mar     | Apr     | May                  | Jun     | Jul     | Aug                 | Sep     | Oct     | Nov                    | Dec |  |
| Trash Bags                                                                    | 79,565    | 7,908    | 7,031                      | 7,133   | 8,780   | 7,363                | 7,529   | 9,334   | 7,385               | 9,663   | 7,439   | -                      | -   |  |
| Trash Weight                                                                  | 1,829,995 | 181,884  | 161,713                    | 164,059 | 201,940 | 169,349              | 173,167 | 214,682 | 169,855             | 222,249 | 171,097 | -                      | -   |  |
| Graffiti Tags                                                                 | 8,551     | 1,031    | 1,069                      | 1,030   | 1,124   | 887                  | 699     | 738     | 574                 | 702     | 697     | -                      | -   |  |
| Bulk Items                                                                    | 54,103    | 5,276    | 4,240                      | 4,117   | 4,946   | 3,391                | 4,423   | 7,333   | 7,674               | 7,573   | 5,130   | -                      | -   |  |
| PW Hours                                                                      | 929       | 85       | 94                         | 92      | 90      | 92                   | 97      | 82      | 102                 | 99      | 96      | -                      | -   |  |