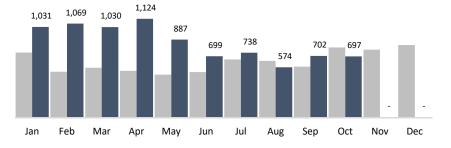

| October 2019                                                                  | Summar    | y Report |                            |         |         |                      |         |         |                     |         |         |                        |     |  |
|-------------------------------------------------------------------------------|-----------|----------|----------------------------|---------|---------|----------------------|---------|---------|---------------------|---------|---------|------------------------|-----|--|
| Historic <b>BID</b>                                                           |           |          |                            |         |         |                      |         |         |                     |         |         |                        |     |  |
| HISTORIC<br>CHRYSALIS<br>a nonprofit organization Changing Lives Through Jobs |           |          | <b>7,439</b><br>Trash Bags |         |         | 697<br>Graffiti Tags |         |         | 5,130<br>Bulk Items |         |         | 96<br>Pressure Washing |     |  |
| BUSINESS IMPROVEMENT DISTRICT                                                 | YTD       | Jan      | Feb                        | Mar     | Apr     | May                  | Jun     | Jul     | Aug                 | Sep     | Oct     | Nov                    | Dec |  |
| Trash Bags                                                                    | 79,565    | 7,908    | 7,031                      | 7,133   | 8,780   | 7,363                | 7,529   | 9,334   | 7,385               | 9,663   | 7,439   | -                      | -   |  |
| Trash Weight                                                                  | 1,829,995 | 181,884  | 161,713                    | 164,059 | 201,940 | 169,349              | 173,167 | 214,682 | 169,855             | 222,249 | 171,097 | -                      | -   |  |
| Graffiti Tags                                                                 | 8,551     | 1,031    | 1,069                      | 1,030   | 1,124   | 887                  | 699     | 738     | 574                 | 702     | 697     | -                      | -   |  |
| Bulk Items                                                                    | 54,103    | 5,276    | 4,240                      | 4,117   | 4,946   | 3,391                | 4,423   | 7,333   | 7,674               | 7,573   | 5,130   | -                      | -   |  |
| PW Hours                                                                      | 929       | 85       | 94                         | 92      | 90      | 92                   | 97      | 82      | 102                 | 99      | 96      | -                      | -   |  |

5,276

4,946

4,240 4,117

#### Trash Bags

Jan Feb Mar Apr May Jun Jul Aug Sep Oct Nov Dec

4,423

3,391

Bulk Items

7,333 7,674 7,573

5,130

2019