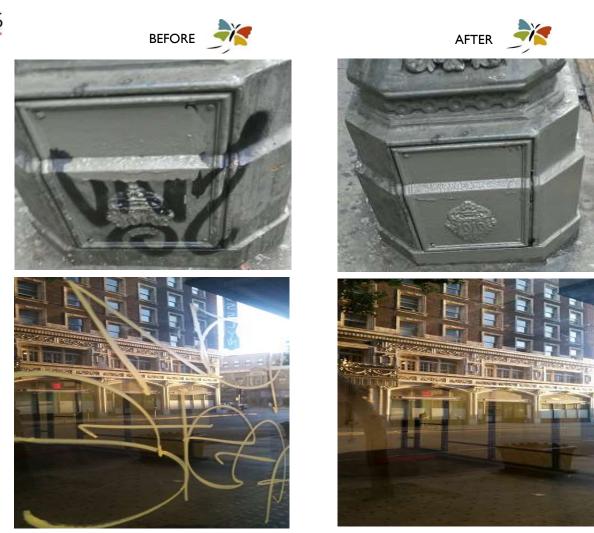

| 54,103    | 5,276    | 4,240                      | 4,117   | 4,946   | 3,391                | 4,423   | 7,333   | 7,674               | 7,573   | 5,130   | -                      | -   |  |
| PW Hours                                                                      | 929       | 85       | 94                         | 92      | 90      | 92                   | 97      | 82      | 102                 | 99      | 96      | -                      | -   |  |

5,276

4,946

4,240 4,117

#### Trash Bags









Jan Feb Mar Apr May Jun Jul Aug Sep Oct Nov Dec

4,423

3,391



Bulk Items

7,333 7,674 7,573

5,130

2019

2018

# October 2019 Summary Report

### **Historic BID**



CHRYSALIS a nonprofit or gavization Changing Lives Through Jobs



# October 2019 Summary Report

### **Historic BID**



| Day        | Pressure Washing Assignment                                                                                                                                                    | Hours |
|------------|--------------------------------------------------------------------------------------------------------------------------------------------------------------------------------|-------|
| 10/1/2019  | Historic -Broadway from 7th to 8th - west side. 8th from Broadway to St Vincent<br>Alley - north side.                                                                         | 4     |
| 10/62019   | Farmer's Market