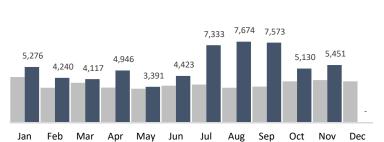

Pressure Washing

2019 2018

| COIL                          |           |         |         |         |         |         |         |         |         |         |         |         |     |
|-------------------------------|-----------|---------|---------|---------|---------|---------|---------|---------|---------|---------|---------|---------|-----|
| BUSINESS IMPROVEMENT DISTRICT | YTD       | Jan     | Feb     | Mar     | Apr     | May     | Jun     | Jul     | Aug     | Sep     | Oct     | Nov     | Dec |
| Trash Bags                    | 86,916    | 7,908   | 7,031   | 7,133   | 8,780   | 7,363   | 7,529   | 9,334   | 7,385   | 9,663   | 7,439   | 7,351   | -   |
| Trash Weight                  | 1,999,068 | 181,884 | 161,713 | 164,059 | 201,940 | 169,349 | 173,167 | 214,682 | 169,855 | 222,249 | 171,097 | 169,073 | -   |
| Graffiti Tags                 | 9,310     | 1,031   | 1,069   | 1,030   | 1,124   | 887     | 699     | 738     | 574     | 702     | 697     | 759     | -   |
| Bulk Items                    | 59,554    | 5,276   | 4,240   | 4,117   | 4,946   | 3,391   | 4,423   | 7,333   | 7,674   | 7,573   | 5,130   | 5,451   | -   |
| PW Hours                      | 1,031     | 85      | 94      | 92      | 90      | 92      | 97      | 82      | 102     | 99      | 96      | 102     | -   |

**Bulk Items** 

Pressure Washing Hours