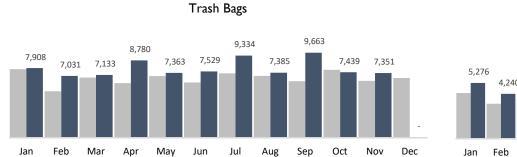

**Historic BID** 

7,351

Trash Bags

759

Graffiti Tags

5,451

**Bulk Items** 

102

Pressure Washing

2019 2018

| COIL                          |           |         |         |         |         |         |         |         |         |         |         |         |     |
|-------------------------------|-----------|---------|---------|---------|---------|---------|---------|---------|---------|---------|---------|---------|-----|
| BUSINESS IMPROVEMENT DISTRICT | YTD       | Jan     | Feb     | Mar     | Apr     | May     | Jun     | Jul     | Aug     | Sep     | Oct     | Nov     | Dec |
| Trash Bags                    | 86,916    | 7,908   | 7,031   | 7,133   | 8,780   | 7,363   | 7,529   | 9,334   | 7,385   | 9,663   | 7,439   | 7,351   | -   |
| Trash Weight                  | 1,999,068 | 181,884 | 161,713 | 164,059 | 201,940 | 169,349 | 173,167 | 214,682 | 169,855 | 222,249 | 171,097 | 169,073 | -   |
| Graffiti Tags                 | 9,310     | 1,031   | 1,069   | 1,030   | 1,124   | 887     | 699     | 738     | 574     | 702     | 697     | 759     | -   |
| Bulk Items                    | 59,554    | 5,276   | 4,240   | 4,117   | 4,946   | 3,391   | 4,423   | 7,333   | 7,674   | 7,573   | 5,130   | 5,451   | -   |
| PW Hours                      | 1,031     | 85      | 94      | 92      | 90      | 92      | 97      | 82      | 102     | 99      | 96      | 102     | -   |