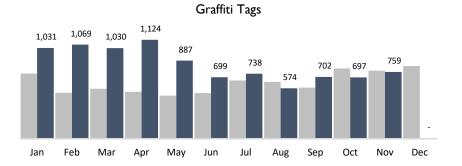

**Historic BID** 

7,351

Trash Bags

759

Graffiti Tags

5,451

**Bulk Items** 

102

Pressure Washing

2019 2018

| COIL                          |           |         |         |         |         |         |         |         |         |         |         |         |     |
|-------------------------------|-----------|---------|---------|---------|---------|---------|---------|---------|---------|---------|---------|---------|-----|
| BUSINESS IMPROVEMENT DISTRICT | YTD       | Jan     | Feb     | Mar     | Apr     | May     | Jun     | Jul     | Aug     | Sep     | Oct     | Nov     | Dec |
| Trash Bags                    | 86,916    | 7,908   | 7,031   | 7,133   | 8,780   | 7,363   | 7,529   | 9,334   | 7,385   | 9,663   | 7,439   | 7,351   | -   |
| Trash Weight                  | 1,999,068 | 181,884 | 161,713 | 164,059 | 201,940 | 169,349 | 173,167 | 214,682 | 169,855 | 222,249 | 171,097 | 169,073 | -   |
| Graffiti Tags                 | 9,310     | 1,031   | 1,069   | 1,030   | 1,124   | 887     | 699     | 738     | 574     | 702     | 697     | 759     | -   |
| Bulk Items                    | 59,554    | 5,276   | 4,240   | 4,117   | 4,946   | 3,391   | 4,423   | 7,333   | 7,674   | 7,573   | 5,130   | 5,451   | -   |
| PW Hours                      | 1,031     | 85      | 94      | 92      | 90      | 92      | 97      | 82      | 102     | 99      | 96      | 102     | -   |