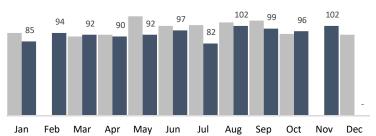

Pressure Washing

2019 2018

| COIL                          |           |         |         |         |         |         |         |         |         |         |         |         |     |
|-------------------------------|-----------|---------|---------|---------|---------|---------|---------|---------|---------|---------|---------|---------|-----|
| BUSINESS IMPROVEMENT DISTRICT | YTD       | Jan     | Feb     | Mar     | Apr     | May     | Jun     | Jul     | Aug     | Sep     | Oct     | Nov     | Dec |
| Trash Bags                    | 86,916    | 7,908   | 7,031   | 7,133   | 8,780   | 7,363   | 7,529   | 9,334   | 7,385   | 9,663   | 7,439   | 7,351   | -   |
| Trash Weight                  | 1,999,068 | 181,884 | 161,713 | 164,059 | 201,940 | 169,349 | 173,167 | 214,682 | 169,855 | 222,249 | 171,097 | 169,073 | -   |
| Graffiti Tags                 | 9,310     | 1,031   | 1,069   | 1,030   | 1,124   | 887     | 699     | 738     | 574     | 702     | 697     | 759     | -   |
| Bulk Items                    | 59,554    | 5,276   | 4,240   | 4,117   | 4,946   | 3,391   | 4,423   | 7,333   | 7,674   | 7,573   | 5,130   | 5,451   | -   |
| PW Hours                      | 1,031     | 85      | 94      | 92      | 90      | 92      | 97      | 82      | 102     | 99      | 96      | 102     | -   |

**Bulk Items** 

Pressure Washing Hours