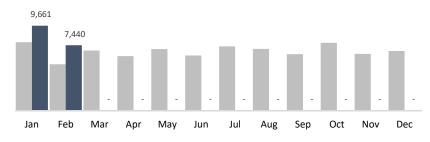

**Historic BID** 

CHRYSALIS
a nonprofit organization Changing Lives Through Jobs

7,440

Trash Bags

669

Graffiti Tags

5,337

**Bulk Items** 

90

Pressure Washing

2020

2019

| HISTORIC<br>CORE              |         |         |         |     |     |     |     |     |     |     |     |     |     |
|-------------------------------|---------|---------|---------|-----|-----|-----|-----|-----|-----|-----|-----|-----|-----|
| BUSINESS IMPROVEMENT DISTRICT | YTD     | Jan     | Feb     | Mar | Apr | May | Jun | Jul | Aug | Sep | Oct | Nov | Dec |
| Trash Bags                    | 17,101  | 9,661   | 7,440   | -   | -   | -   | -   | -   | -   | -   | -   | -   | -   |
| Trash Weight                  | 393,323 | 222,203 | 171,120 | -   | -   | -   | -   | -   | -   | -   | -   | -   | -   |
| Graffiti Tags                 | 1,541   | 872     | 669     | -   | -   | -   | -   | -   | -   | -   | -   | -   | -   |
| Bulk Items                    | 13,008  | 7,671   | 5,337   | -   | -   | -   | -   | -   | -   | -   | -   | -   | -   |
| PW Hours                      | 180     | 90      | 90      | -   | -   | -   | -   | -   | -   | -   | -   | -   | -   |