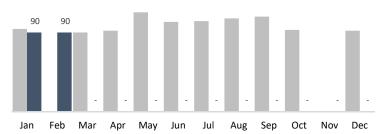

90

Pressure Washing

2020

2019

| HISTORIC<br>CORE              |         |         |         |     |     |     |     |     |     |     |     |     |     |
|-------------------------------|---------|---------|---------|-----|-----|-----|-----|-----|-----|-----|-----|-----|-----|
| BUSINESS IMPROVEMENT DISTRICT | YTD     | Jan     | Feb     | Mar | Apr | May | Jun | Jul | Aug | Sep | Oct | Nov | Dec |
| Trash Bags                    | 17,101  | 9,661   | 7,440   | -   | -   | -   | -   | -   | -   | -   | -   | -   | -   |
| Trash Weight                  | 393,323 | 222,203 | 171,120 | -   | -   | -   | -   | -   | -   | -   | -   | -   | -   |
| Graffiti Tags                 | 1,541   | 872     | 669     | -   | -   | -   | -   | -   | -   | -   | -   | -   | -   |
| Bulk Items                    | 13,008  | 7,671   | 5,337   | -   | -   | -   | -   | -   | -   | -   | -   | -   | -   |
| PW Hours                      | 180     | 90      | 90      | -   | -   | -   | -   | -   | -   | -   | -   | -   | -   |

#### Pressure Washing Hours