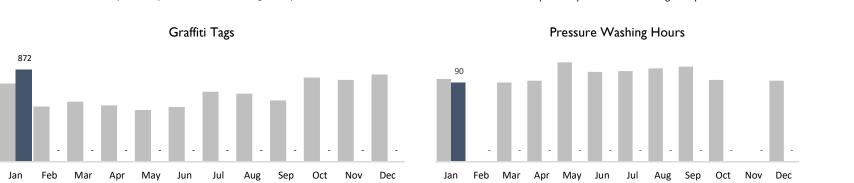

**Historic BID** 

9,661

Trash Bags

872

Graffiti Tags

7,671

**Bulk Items** 

90

Pressure Washing

| CORE                          |         |         |     |     |     |     |     |     |     |     |     |     |     |
|-------------------------------|---------|---------|-----|-----|-----|-----|-----|-----|-----|-----|-----|-----|-----|
| BUSINESS IMPROVEMENT DISTRICT | YTD     | Jan     | Feb | Mar | Apr | May | Jun | Jul | Aug | Sep | Oct | Nov | Dec |
| Trash Bags                    | 9,661   | 9,661   | -   | -   | -   | •   | •   | -   | -   | 1   | 1   | -   | -   |
| Trash Weight                  | 222,203 | 222,203 | -   | -   | -   | -   | 1   | -   | -   | -   | -   | -   | -   |
| Graffiti Tags                 | 872     | 872     | -   | -   | -   | -   | -   | -   | -   | -   | -   | -   | -   |
| Bulk Items                    | 7,671   | 7,671   | -   | -   | -   | -   | -   | -   | -   | -   | -   | -   | -   |
| PW Hours                      | 90      | 90      | -   | -   | -   | -   | -   | -   | -   | -   | -   | -   | -   |