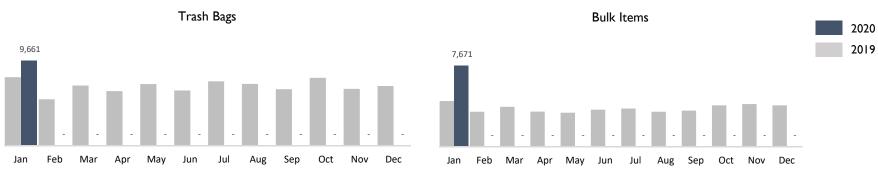

**Historic BID** 

9,661

Trash Bags

872

Graffiti Tags

7,671

**Bulk Items** 

90

Pressure Washing

| CORE                          |         |         |     |     |     |     |     |     |     |     |     |     |     |
|-------------------------------|---------|---------|-----|-----|-----|-----|-----|-----|-----|-----|-----|-----|-----|
| BUSINESS IMPROVEMENT DISTRICT | YTD     | Jan     | Feb | Mar | Apr | May | Jun | Jul | Aug | Sep | Oct | Nov | Dec |
| Trash Bags                    | 9,661   | 9,661   | -   | -   | -   | •   | •   | -   | -   | 1   | 1   | -   | -   |
| Trash Weight                  | 222,203 | 222,203 | -   | -   | -   | -   | 1   | -   | -   | -   | -   | -   | -   |
| Graffiti Tags                 | 872     | 872     | -   | -   | -   | -   | -   | -   | -   | -   | -   | -   | -   |
| Bulk Items                    | 7,671   | 7,671   | -   | -   | -   | -   | -   | -   | -   | -   | -   | -   | -   |
| PW Hours                      | 90      | 90      | -   | -   | -   | -   | -   | -   | -   | -   | -   | -   | -   |