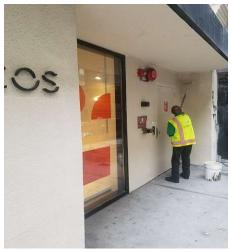

Pressure Washing Hours

### **Historic BID**

| Day        | Pressure Washing Assignment                                                                                                                                    | Hours |  |  |
|------------|----------------------------------------------------------------------------------------------------------------------------------------------------------------|-------|--|--|
| 12/1/2019  | Farmer's Market                                                                                                                                                |       |  |  |
| 12/1/2019  | Streetscapes on Broadway from 6th to 9th, west side                                                                                                            |       |  |  |
| 12/1//2019 | Spring from 6th to 7th - east side. 7th from Main to Spring - north side. Main from 7th to 6th - west side. 6th from Spring to Main - south side.              |       |  |  |
| 12/2/2019  | Broadway from 6th to 7th - east side. 7th from Broadway to Spring - north side.  Spring from 6th to 7th - west side. 6th from Broadway to Spring - south side. |       |  |  |
| 12/2/2019  | 4th from Broadway to Spring - south side. Spring from 4th to 6th - west side. 6th from Broadway to Spring - north side.                                        |       |  |  |
| 12/3/2019  | Broadway from 8th to 9th - west side. Hill from 9th to 8th - east side. 8th from Broadway to Hill - south side. 9th from Hill to Broadway - north side.        |       |  |  |
| 12/4/2019  | 4th from Spring to Los Angeles - south side. Spring from 4th to 5th - east side. 5th from Spring to Main - north side.                                         |       |  |  |
| 12/5/2019  | Spring from 6th to 7th - east side. 7th from Main to Spring - north side. Main from 7th to 6th - west side. 6th from Spring to Main - south side.              |       |  |  |
| 12/6/2019  | 4th from Hill to Broadway - south side. Broadway from 4th to 5th - both sides.  5th from Lindley alley to Broadway - north side.                               |       |  |  |
| 12/8/2019  | Farmer's Market                                                                                                                                                | 2     |  |  |
| 12/8/2019  | Streetscapes on Broadway from 4th to 6th, west side.                                                                                                           | 4     |  |  |
| 12/10/2019 | Main from 5th to 4th - both sides. Winston from Main to Los Angeles - both sides.                                                                              |       |  |  |
| 12/11/2019 | Broadway from 7th to 8th - west side. 8th from Broadway to St Vincent Alley - north side. Olympic from Blackstone Alley to Hill - north side.                  |       |  |  |
| 12/11/2019 | Broadway from 5th to 6th - both sides. 5th from Lindley alley to Broadway - south side. 6th from Lindley alley to Broadway - both sides.                       |       |  |  |
| 12/15/2019 | Farmer's Market                                                                                                                                                | 2     |  |  |

### Historic BID

| Day        | Pressure Washing Assignment                                                                                                                       | Hours |
|------------|---------------------------------------------------------------------------------------------------------------------------------------------------|-------|
| 12/15/2019 | BROADWAY -Streetscapes on Broadway from 8th to 6th, east side.                                                                                    |       |
| 12/16/2019 | BROADWAY - Streetscapes on Broadway from 6th to 4th east side.                                                                                    | 4     |
| 12/16/2019 | Olympic from Blackstone Alley to Hill - north side. Hill from Olympic to 9th - east                                                               | 4     |
| 12/17/2019 | Spring from 5th to 6th - east side. 6th from Spring to Main - north side. Main from 6th to 5th - west side. 5th from Main to Spring - south side. | 4     |
| 12/17/2019 | 5th from Lindley alley to Broadway - south side. 6th from Lindley alley to Broadway - both sides.                                                 | 4     |
| 12/18/2019 | Broadway from 6th to 7th - west side. 7th from St Vincent alley to Broadway - both sides. 7th from Broadway to Frank alley - south side           | 4     |
| 12/19/2019 | Broadway from 7th to 8th - east side. 8th from Broadway to Frank alley - north side.                                                              | 2     |
| 12/22/2019 | Farmer's Market                                                                                                                                   | 2     |
| 12/22/2019 | 6th from Main to Los Angeles - both sides. Los Angeles from end of 619 Los<br>Angeles to 5th - west side.                                         | 4     |
| 12/27/2019 | Los Angeles from 4th to 6th - east side. Los Angeles from 4th to 5th - west side.                                                                 | 4     |
| 12/27/2019 | 6th from Main to Los Angeles - both sides. Los Angeles from end of 619 Los<br>Angeles to 5th - west side.                                         | 4     |
| 12/29/2019 | Farmer's Market                                                                                                                                   | 2     |
| 12/30/2019 | Streetscapes on Broadway from 6th to 9th, west side.                                                                                              | 4     |