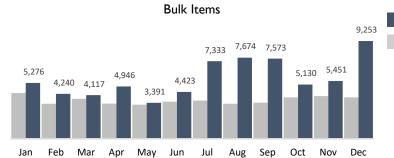

**Historic BID** 

YSALIS on Changing Lives Through Jobs

9,456

Trash Bags

761

Graffiti Tags

9,253

**Bulk Items** 

96

Pressure Washing

2019

2018

| BUSINESS IMPROVEMENT DISTRICT | YTD       | Jan     | Feb     | Mar     | Apr     | May     | Jun     | Jul     | Aug     | Sep     | Oct     | Nov     | Dec     |
|-------------------------------|-----------|---------|---------|---------|---------|---------|---------|---------|---------|---------|---------|---------|---------|
| Trash Bags                    | 96,372    | 7,908   | 7,031   | 7,133   | 8,780   | 7,363   | 7,529   | 9,334   | 7,385   | 9,663   | 7,439   | 7,351   | 9,456   |
| Trash Weight                  | 2,216,556 | 181,884 | 161,713 | 164,059 | 201,940 | 169,349 | 173,167 | 214,682 | 169,855 | 222,249 | 171,097 | 169,073 | 217,488 |
| Graffiti Tags                 | 10,071    | 1,031   | 1,069   | 1,030   | 1,124   | 887     | 699     | 738     | 574     | 702     | 697     | 759     | 761     |
| Bulk Items                    | 68,807    | 5,276   | 4,240   | 4,117   | 4,946   | 3,391   | 4,423   | 7,333   | 7,674   | 7,573   | 5,130   | 5,451   | 9,253   |
| PW Hours                      | 1,127     | 85      | 94      | 92      | 90      | 92      | 97      | 82      | 102     | 99      | 96      | 102     | 96      |