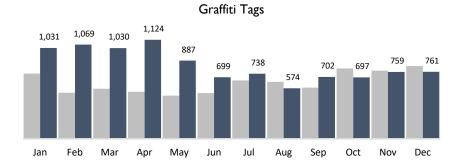

**Historic BID** 

YSALIS on Changing Lives Through Jobs

9,456

Trash Bags

761

Graffiti Tags

9,253

**Bulk Items** 

96

Pressure Washing

2019

2018

| BUSINESS IMPROVEMENT DISTRICT | YTD       | Jan     | Feb     | Mar     | Apr     | May     | Jun     | Jul     | Aug     | Sep     | Oct     | Nov     | Dec     |
|-------------------------------|-----------|---------|---------|---------|---------|---------|---------|---------|---------|---------|---------|---------|---------|
| Trash Bags                    | 96,372    | 7,908   | 7,031   | 7,133   | 8,780   | 7,363   | 7,529   | 9,334   | 7,385   | 9,663   | 7,439   | 7,351   | 9,456   |
| Trash Weight                  | 2,216,556 | 181,884 | 161,713 | 164,059 | 201,940 | 169,349 | 173,167 | 214,682 | 169,855 | 222,249 | 171,097 | 169,073 | 217,488 |
| Graffiti Tags                 | 10,071    | 1,031   | 1,069   | 1,030   | 1,124   | 887     | 699     | 738     | 574     | 702     | 697     | 759     | 761     |
| Bulk Items                    | 68,807    | 5,276   | 4,240   | 4,117   | 4,946   | 3,391   | 4,423   | 7,333   | 7,674   | 7,573   | 5,130   | 5,451   | 9,253   |
| PW Hours                      | 1,127     | 85      | 94      | 92      | 90      | 92      | 97      | 82      | 102     | 99      | 96      | 102     | 96      |