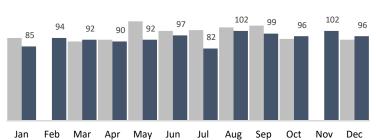

96

Pressure Washing

2019

2018

| BUSINESS IMPROVEMENT DISTRICT | YTD       | Jan     | Feb     | Mar     | Apr     | May     | Jun     | Jul     | Aug     | Sep     | Oct     | Nov     | Dec     |
|-------------------------------|-----------|---------|---------|---------|---------|---------|---------|---------|---------|---------|---------|---------|---------|
| Trash Bags                    | 96,372    | 7,908   | 7,031   | 7,133   | 8,780   | 7,363   | 7,529   | 9,334   | 7,385   | 9,663   | 7,439   | 7,351   | 9,456   |
| Trash Weight                  | 2,216,556 | 181,884 | 161,713 | 164,059 | 201,940 | 169,349 | 173,167 | 214,682 | 169,855 | 222,249 | 171,097 | 169,073 | 217,488 |
| Graffiti Tags                 | 10,071    | 1,031   | 1,069   | 1,030   | 1,124   | 887     | 699     | 738     | 574     | 702     | 697     | 759     | 761     |
| Bulk Items                    | 68,807    | 5,276   | 4,240   | 4,117   | 4,946   | 3,391   | 4,423   | 7,333   | 7,674   | 7,573   | 5,130   | 5,451   | 9,253   |
| PW Hours                      | 1,127     | 85      | 94      | 92      | 90      | 92      | 97      | 82      | 102     | 99      | 96      | 102     | 96      |

Pressure Washing Hours