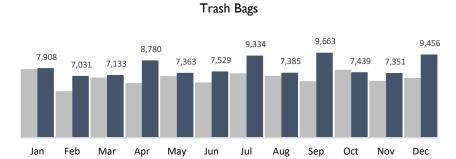

**Historic BID** 

YSALIS on Changing Lives Through Jobs

9,456

Trash Bags

761

Graffiti Tags

9,253

**Bulk Items** 

96

Pressure Washing

2019

2018

| BUSINESS IMPROVEMENT DISTRICT | YTD       | Jan     | Feb     | Mar     | Apr     | May     | Jun     | Jul     | Aug     | Sep     | Oct     | Nov     | Dec     |
|-------------------------------|-----------|---------|---------|---------|---------|---------|---------|---------|---------|---------|---------|---------|---------|
| Trash Bags                    | 96,372    | 7,908   | 7,031   | 7,133   | 8,780   | 7,363   | 7,529   | 9,334   | 7,385   | 9,663   | 7,439   | 7,351   | 9,456   |
| Trash Weight                  | 2,216,556 | 181,884 | 161,713 | 164,059 | 201,940 | 169,349 | 173,167 | 214,682 | 169,855 | 222,249 | 171,097 | 169,073 | 217,488 |
| Graffiti Tags                 | 10,071    | 1,031   | 1,069   | 1,030   | 1,124   | 887     | 699     | 738     | 574     | 702     | 697     | 759     | 761     |
| Bulk Items                    | 68,807    | 5,276   | 4,240   | 4,117   | 4,946   | 3,391   | 4,423   | 7,333   | 7,674   | 7,573   | 5,130   | 5,451   | 9,253   |
| PW Hours                      | 1,127     | 85      | 94      | 92      | 90      | 92      | 97      | 82      | 102     | 99      | 96      | 102     | 96      |